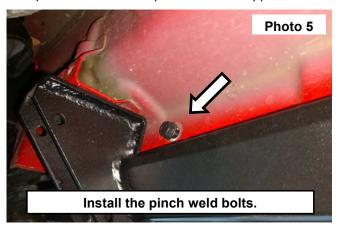

- 5. Secure the front and rear pinch weld mounts using (4) of the supplied 8mm x 30mm flange bolt w/ washer. **See Photo 5.**
- 6. Tighten the (4) pinch weld mount bolts using a 13mm socket. See Photo 6.
- 7. Tighten the (3) lower body bolts using a 13mm socket.
- 8. Repeat the installation process on the opposite side of the vehicle.