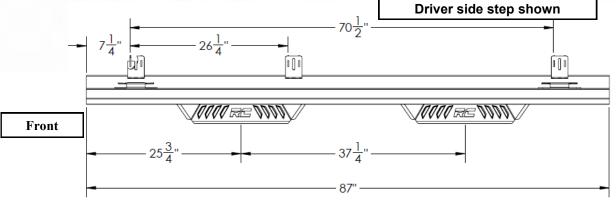

KIT CONTENTS: Driver Side Step x1 Pass Side Step x1 TOOLS NEEDED: 13mm Wrench or Socket

HARDWARE INCLUDED: 8mm-1.25 x 30mm Flange Bolt/ Washer x14 Nut Insert x8