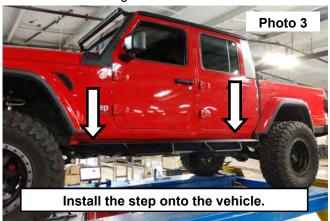

## **INSTALLATION INSTRUCTONS**

- 1. Locate the 8 nut inserts. See Photo 1.
- 2. Install the 4 nut inserts into the slot of the steps. Place the nut to the out side of the step. See Photo 2.

- 3. Identify the driver and passenger side step using the illustration on the front page and place the step onto the vehicle. **See Photo 3.**
- 4. Line up the step with the threaded holes on the under side of the body and secure the step using (3) of the supplied 8mm x 30mm flange bolt w/ washer. **See Photo 4.**