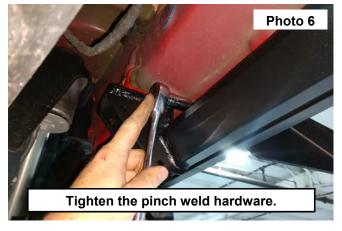

- 5. Secure the front and rear pinch weld mounts using (4) of the supplied 8mm x 30mm flange bolt w/ washer. **See Photo 5.**
- 6. Tighten the (4) pinch weld mount bolts using a 13mm socket. See Photo 6.
- 7. Tighten the (3) lower body bolts using a 13mm socket.
- 8. Repeat the installation process on the opposite side of the vehicle.