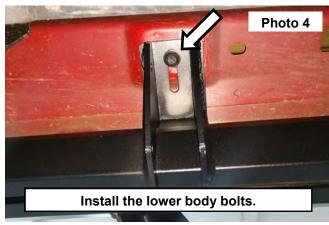

## **INSTALLATION INSTRUCTONS**

- 1. Locate the 8 nut inserts. See Photo 1.
- 2. Install the 4 nut inserts into the slot of the steps. Place the nut to the out side of the step. See Photo 2.

- 3. Identify the driver and passenger side step using the illustration on the front page and place the step onto the vehicle. **See Photo 3.**
- 4. Line up the step with the threaded holes on the under side of the body and secure the step using (3) of the supplied 8mm x 30mm flange bolt w/ washer. **See Photo 4.**