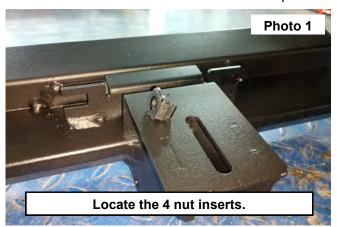

## **INSTALLATION INSTRUCTONS**

- 1. Locate the 8 nut inserts. See Photo 1.
- 2. Install the 4 nut inserts into the slot of the steps. Place the nut to the out side of the step. See Photo 2.

- 3. Identify the driver and passenger side step using the illustration on the front page and place the step onto the vehicle. **See Photo 3.**
- 4. Line up the step with the threaded holes on the under side of the body and secure the step using (3) of the supplied 8mm x 30mm flange bolt w/ washer. **See Photo 4.**