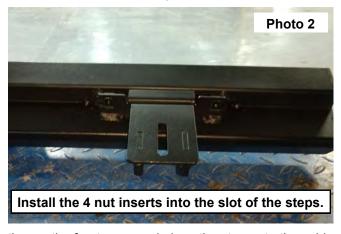

## **INSTALLATION INSTRUCTONS**

- 1. Locate the 8 nut inserts. See Photo 1.
- 2. Install the 4 nut inserts into the slot of the steps. Place the nut to the out side of the step. See Photo 2.

- 3. Identify the driver and passenger side step using the illustration on the front page and place the step onto the vehicle. **See Photo 3.**
- 4. Line up the step with the threaded holes on the under side of the body and secure the step using (3) of the supplied 8mm x 30mm flange bolt w/ washer. **See Photo 4.**