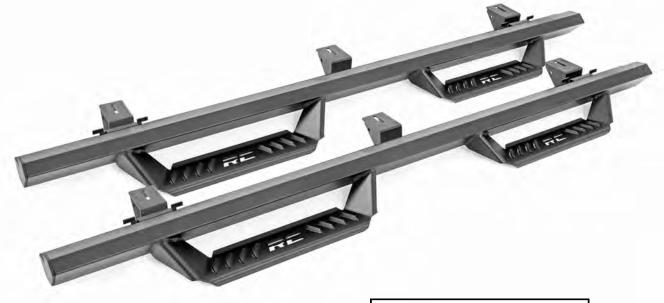

KIT CONTENTS: Driver Side Step x1 Pass Side Step x1 TOOLS NEEDED: 13mm Wrench or Socket

HARDWARE INCLUDED: 8mm-1.25 x 30mm Flange Bolt/ Washer x14 Nut Insert x8