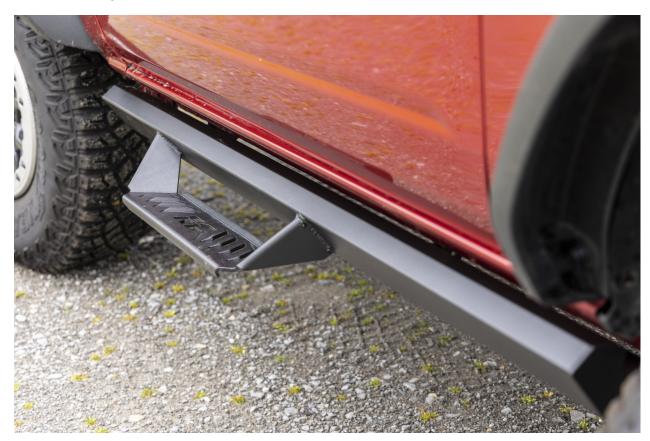

## FORD 2021-UP Bronco 2 Door AL2 Steps

## **INSTALLATION INSTRUCTONS**

- Support and position the step onto the bottom of the cab of the vehicle over the threaded mounting holes. See Photo 1.
- 2. Secure the front step mount to the vehicle using (2) of the supplied 8mm x 35mm flange head bolts in the threaded holes in the body. **See Photo 2.**