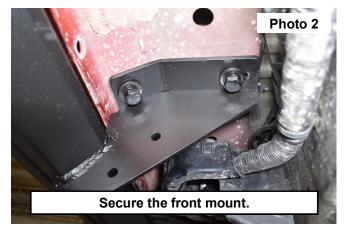

## **INSTALLATION INSTRUCTONS**

- Support and position the step onto the bottom of the cab of the vehicle over the threaded mounting holes. See Photo 1.
- 2. Secure the front step mount to the vehicle using (2) of the supplied 8mm x 35mm flange head bolts in the threaded holes in the body. **See Photo 2.**