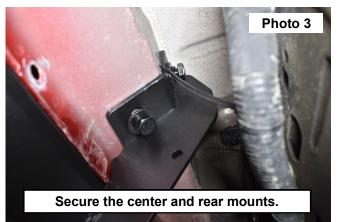

- 3. Secure the rear step mount to the vehicle using (2) of the supplied 8mm x 35mm flange head bolts in the threaded holes in the body. **See Photo 3.**
- 4. Tighten the front step mount using a 13mm socket of wrench. See Photo 4.