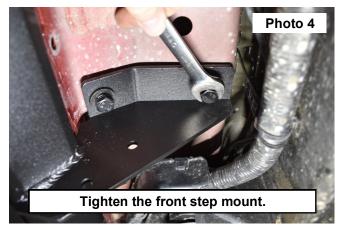

- 3. Secure the rear step mount to the vehicle using (2) of the supplied 8mm x 35mm flange head bolts in the threaded holes in the body. **See Photo 3.**
- 4. Tighten the front step mount using a 13mm socket of wrench. See Photo 4.