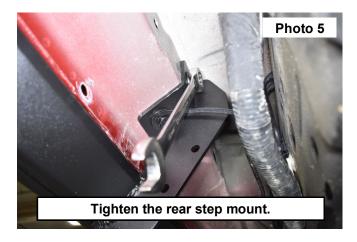

5. Tighten the center and rear step mount using a 13mm socket of wrench. See Photo 5.

By purchasing any item sold by Rough Country, LLC, the buyer expressly warrants that he/she is in compliance with all applicable, State, and Local laws and regulations regarding the purchase, ownership, and use of the item. It shall be the buyers responsibility to comply with all Federal, State and Local laws governing the sales of any items listed, illustrated or sold. The buyer expressly agrees to indemnify and hold harmless Rough Country, LLC for all claims resulting directly or indirectly from the purchase, ownership, or use of the items.