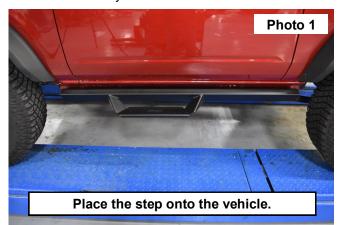

## **INSTALLATION INSTRUCTONS**

- Support and position the step onto the bottom of the cab of the vehicle over the threaded mounting holes. See Photo 1.
- 2. Secure the front step mount to the vehicle using (2) of the supplied 8mm x 35mm flange head bolts in the threaded holes in the body. **See Photo 2.**