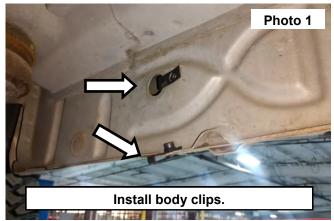

## INSTALLATION INSTRUCTONS

- 1. Install the body clips onto the inner rocker panel and the pinch weld at the front center and rear locations. See Photos 1.
- 2. Install the step onto the vehicle. See Photo 2.