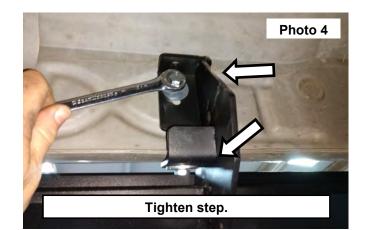

- 3. Secure the center mount to the vehicle using (2) of the supplied 8mm x 30 mm hex head bolts and (2) 8mm flat washers into the clips. **See Photo 3**. Snug the hardware using a 13mm socket.
- 4. Install the remaining hardware into the front and rear step mounts. Then tighten step using a 13mm socket. See Photo 4.