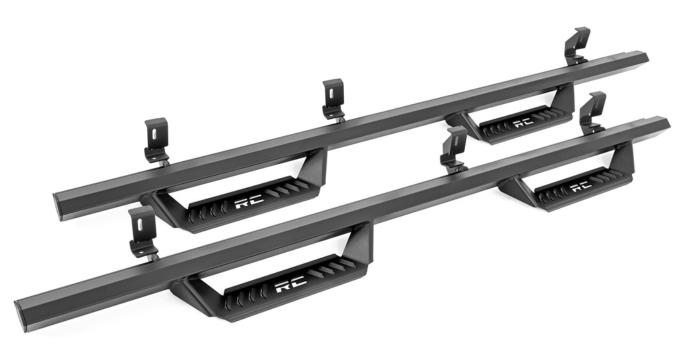

KIT CONTENTS: Driver Side Step x1 Pass Side Step x1 TOOLS NEEDED: 13mm Wrench or Socket HARDWARE INCLUDED: 8mm x 30mm x12 8mm Flat Washers x12