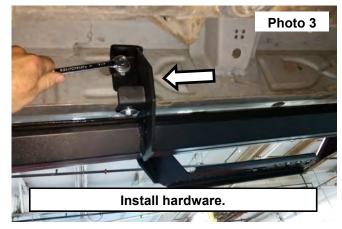

- 3. Secure the center mount to the vehicle using (2) of the supplied 8mm x 30 mm hex head bolts and (2) 8mm flat washers into the clips. **See Photo 3**. Snug the hardware using a 13mm socket.
- 4. Install the remaining hardware into the front and rear step mounts. Then tighten step using a 13mm socket. See Photo 4.