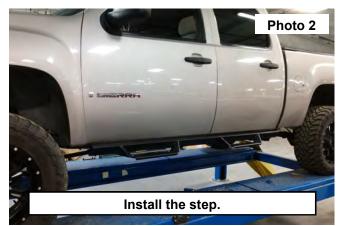

## INSTALLATION INSTRUCTONS

- 1. Install the body clips onto the inner rocker panel and the pinch weld at the front center and rear locations. See Photos 1.
- 2. Install the step onto the vehicle. See Photo 2.