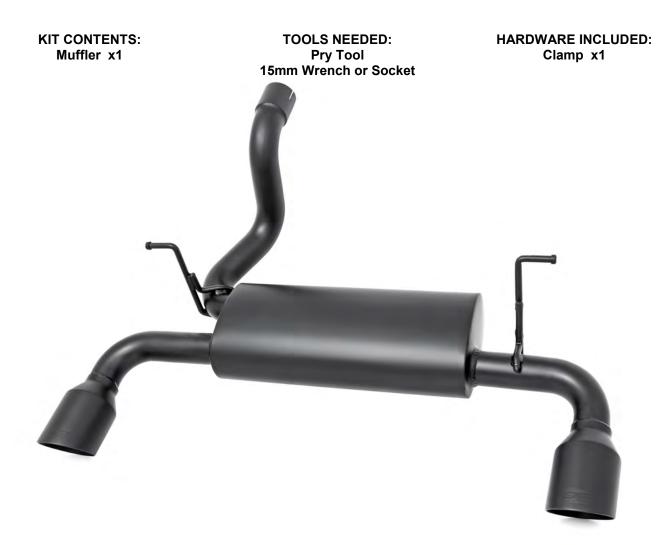

## JEEP 2018-UP JL / JLU Performance Exhaust

Thank you for choosing Rough Country for all your vehicle needs.

Please read instructions before beginning installation. Check the kit hardware against the kit contents shown below. Be sure you have all needed parts and know where they go.