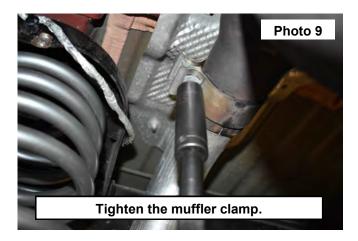

- 6. Install the clamp and muffler onto the inlet tube. **See Photo 7.**
- 7. Install the mufflers mounts into the rubber hangers on the driver and passenger frame mounts. See Photo 8.

- 8. Tighten the muffler clamp over the axle of the vehicle using a 15mm socket. See Photo 9.
- 9. Muffler shown installed. See Photo 10.