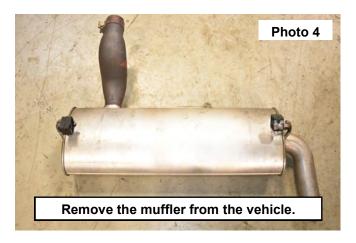

## **INSTALLATION INSTRUCTONS**

1. Using a pry tool remove the rubber hangers from the frame mount on the driver and passenger side of the frame. See Photo 1 and 2.

- 2. Using a 15mm socket loosen the inlet tube muffler clamp over the axle. See Photo 3.
- 3. Remove the muffler from the vehicle. See Photo 4.