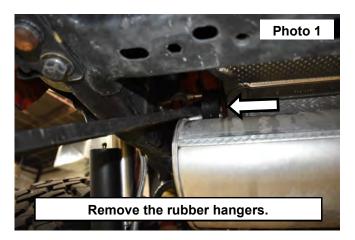

## **INSTALLATION INSTRUCTONS**

1. Using a pry tool remove the rubber hangers from the frame mount on the driver and passenger side of the frame. See Photo 1 and 2.

- 2. Using a 15mm socket loosen the inlet tube muffler clamp over the axle. See Photo 3.
- 3. Remove the muffler from the vehicle. See Photo 4.