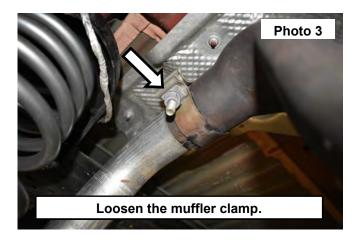

## **INSTALLATION INSTRUCTONS**

1. Using a pry tool remove the rubber hangers from the frame mount on the driver and passenger side of the frame. See Photo 1 and 2.

- 2. Using a 15mm socket loosen the inlet tube muffler clamp over the axle. See Photo 3.
- 3. Remove the muffler from the vehicle. See Photo 4.