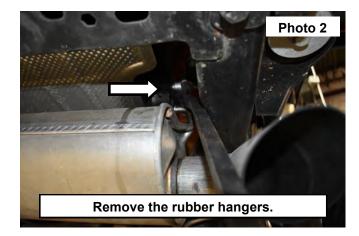

## **INSTALLATION INSTRUCTONS**

1. Using a pry tool remove the rubber hangers from the frame mount on the driver and passenger side of the frame. See Photo 1 and 2.

- 2. Using a 15mm socket loosen the inlet tube muffler clamp over the axle. See Photo 3.
- 3. Remove the muffler from the vehicle. See Photo 4.