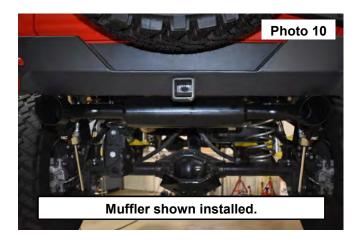

- 6. Install the clamp and muffler onto the inlet tube. **See Photo 7.**
- 7. Install the mufflers mounts into the rubber hangers on the driver and passenger frame mounts. See Photo 8.

- 8. Tighten the muffler clamp over the axle of the vehicle using a 15mm socket. See Photo 9.
- 9. Muffler shown installed. See Photo 10.