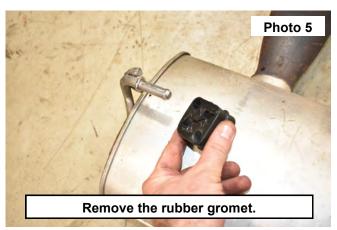

- 4. Remove the rubber hangers from the muffler. See Photo 5.
- 5. Install the OE rubber hangers onto the frame mounts. It may be necessary to apply lube to the rubber gromet for installation. **See Photo 6.**