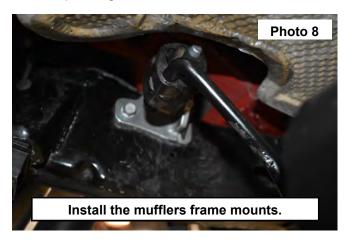

- 6. Install the clamp and muffler onto the inlet tube. **See Photo 7.**
- 7. Install the mufflers mounts into the rubber hangers on the driver and passenger frame mounts. See Photo 8.

- 8. Tighten the muffler clamp over the axle of the vehicle using a 15mm socket. See Photo 9.
- 9. Muffler shown installed. See Photo 10.