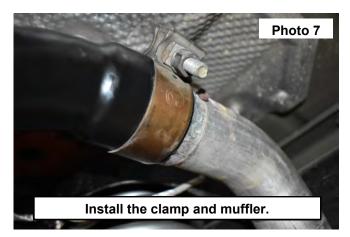

- 6. Install the clamp and muffler onto the inlet tube. **See Photo 7.**
- 7. Install the mufflers mounts into the rubber hangers on the driver and passenger frame mounts. See Photo 8.

- 8. Tighten the muffler clamp over the axle of the vehicle using a 15mm socket. See Photo 9.
- 9. Muffler shown installed. See Photo 10.