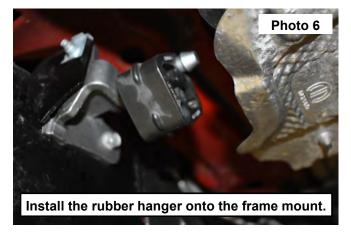

- 4. Remove the rubber hangers from the muffler. See Photo 5.
- 5. Install the OE rubber hangers onto the frame mounts. It may be necessary to apply lube to the rubber gromet for installation. **See Photo 6.**