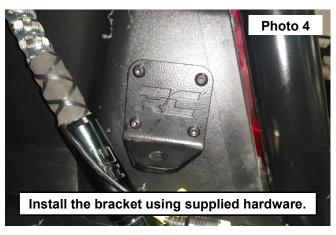

- 3. Using the whip mount bracket as a template drill the (4) holes using a 1/4" bit. See Photo 3.
- 4. Install the whip mount bracket using (4) supplied 6mm-1.0 x 20mm button head bolts. See Photo 4.