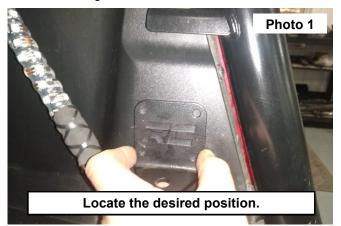

## **INSTALLATION INSTRUCTONS**

- 1. Locate the desired position of the whip mount bracket. See Photo 1.
- 2. Before drilling holes to mount the bracket. Check the opposite side of the location for clearance. See Photo 2.