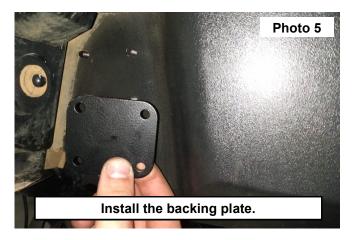

- 5. Install the backing plate onto the (4) bolts. See Photo 5.
- 6. Secure the assembly using (4) of the supplied 6mm-1.0 nylock nuts. See Photo 6.
- 7. Tighten the hardware using a 4mm allen wrench and a 10mm socket.
- 8. Install the whip light to the mounts.
- 9. Repeat steps 1-8 on the opposite side of the UTV.
- 10. Connect the supplied wiring harness to the whip and to the UTV power supply.