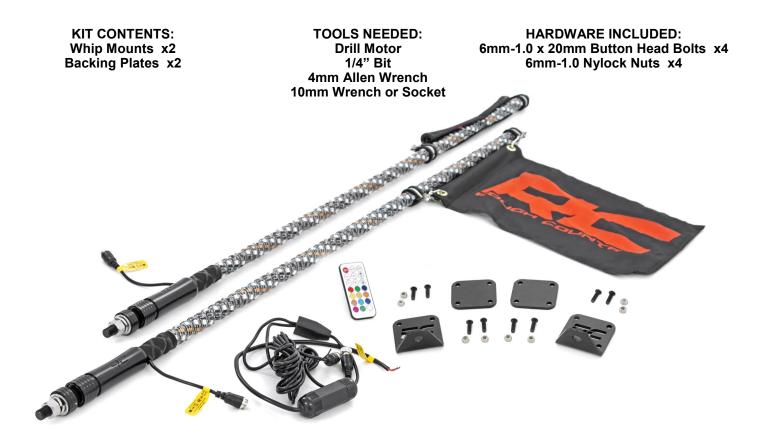

## **HONDA 2020 TALON Whip Mount**

## Thank you for choosing Rough Country for all your vehicle needs.

Please read instructions before beginning installation. Check the kit hardware against the kit contents shown below. Be sure you have all needed parts and know where they go.