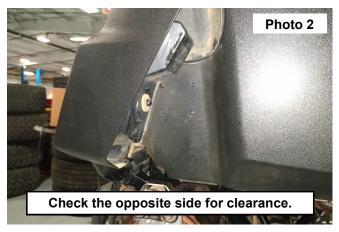

## **INSTALLATION INSTRUCTONS**

- 1. Locate the desired position of the whip mount bracket. See Photo 1.
- 2. Before drilling holes to mount the bracket. Check the opposite side of the location for clearance. See Photo 2.