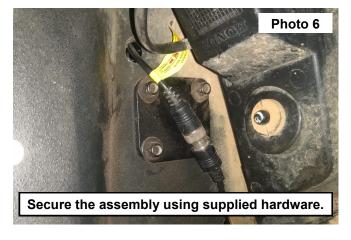

- 5. Install the backing plate onto the (4) bolts. See Photo 5.
- 6. Secure the assembly using (4) of the supplied 6mm-1.0 nylock nuts. See Photo 6.
- 7. Tighten the hardware using a 4mm allen wrench and a 10mm socket.
- 8. Install the whip light to the mounts.
- 9. Repeat steps 1-8 on the opposite side of the UTV.
- 10. Connect the supplied wiring harness to the whip and to the UTV power supply.