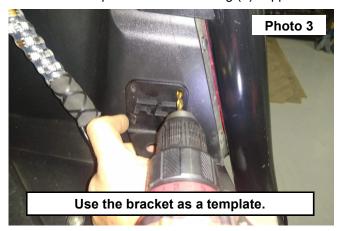

- 3. Using the whip mount bracket as a template drill the (4) holes using a 1/4" bit. See Photo 3.
- 4. Install the whip mount bracket using (4) supplied 6mm-1.0 x 20mm button head bolts. See Photo 4.