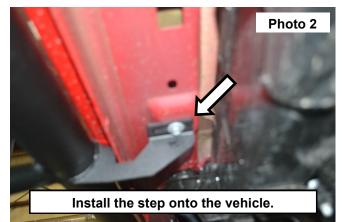

## INSTALLATION INSTRUCTONS

- 1. Locate the drivers side step. See Photo 1.
- Install the step on the vehicle using the (3) factory bolts or (3) of the supplied 8mm-1.25 x 35mm Hex Head Bolts and (3) 8mm Flat oversized washers in to the body mounts. Snug hardware using a 13mm socket. See Photo 2.