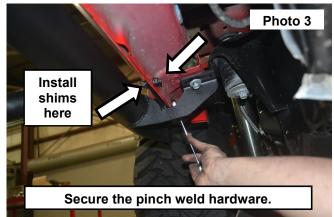

- Install the (2) of the supplied 8mm-1.25 x 25mm Hex Head Bolts and (4) 8mm Flat washers and (2) 8mm-1.25 nuts in to the (3) pinch weld mounts. <u>Use included shims for front or rear mounts to fill gap if needed. Do NOT use</u> <u>the shims in the middle mount.</u> See Photo 3.
- 4. Tighten all hardware installed into the step mounts and the pinch weld mounts using a 13mm socket and wrench. **See Photo 4.**