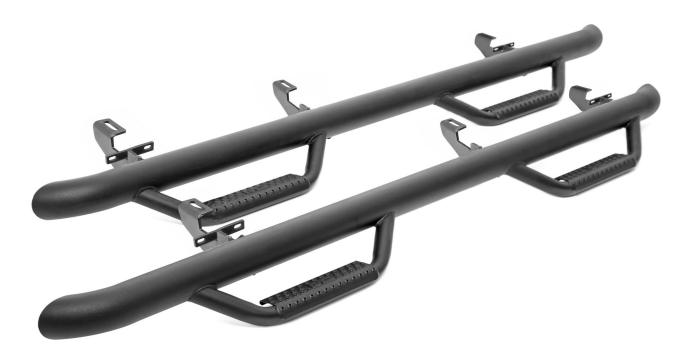

KIT CONTENTS: Driver Side Nerf Step x1 Pass Side Nerf Step x1 Step Spacer Shims x8 TOOLS NEEDED: 13mm Wrench and Socket HARDWARE INCLUDED: 8mm-1.25 x 35mm x6 8mm-1.25 x 25mm x12 8mm Washers x12 8mm Flat Over sides Washer x6 8mm-1.25 Flange Lock Nuts x12