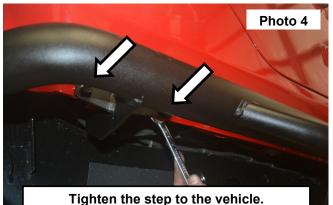

- Install the (2) of the supplied 8mm-1.25 x 25mm Hex Head Bolts and (4) 8mm Flat washers and (2) 8mm-1.25 nuts in to the (3) pinch weld mounts. <u>Use included shims for front or rear mounts to fill gap if needed. Do NOT use</u> <u>the shims in the middle mount.</u> See Photo 3.
- 4. Tighten all hardware installed into the step mounts and the pinch weld mounts using a 13mm socket and wrench. **See Photo 4.**