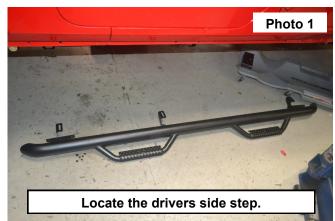

## INSTALLATION INSTRUCTONS

- 1. Locate the drivers side step. See Photo 1.
- Install the step on the vehicle using the (3) factory bolts or (3) of the supplied 8mm-1.25 x 35mm Hex Head Bolts and (3) 8mm Flat oversized washers in to the body mounts. Snug hardware using a 13mm socket. See Photo 2.