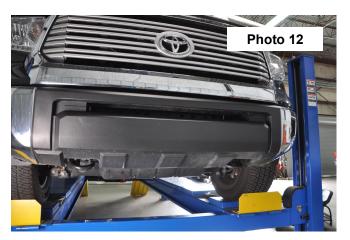

- 9. Place light mount over bumper mounting studs. See Photo 9.
- 10. Secure light mount with the factory nuts. See Photo 10.

- 13. Tighten using a 14mm wrench, torque to factory specs. See Photos 11.
- 14. Repeat process for opposite side of the truck. See Photo 12.