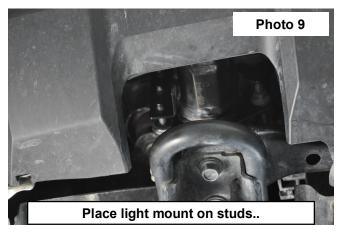

- 9. Place light mount over bumper mounting studs. See Photo 9.
- 10. Secure light mount with the factory nuts. See Photo 10.

- 13. Tighten using a 14mm wrench, torque to factory specs. See Photos 11.
- 14. Repeat process for opposite side of the truck. See Photo 12.