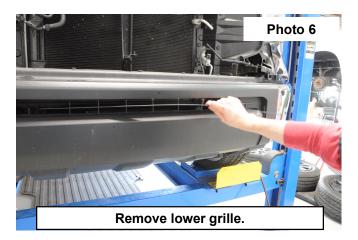

- 6. Cut the horizontal bar from each side of the grille. See Photo 5.
- 7. Remove the grille from the bumper. See Photo 6.

8. Place the correct side light mounting bracket up through the bottom of the bumper through the tow hook indention. See Photos 7 & 8.