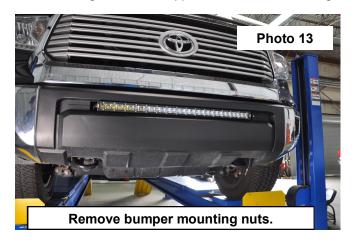

- 4. Remove the grill. Using a 14mm wrench, remove the (3) outer bumper mount nuts. Save for reuse. See Photo 3.
- 5. Using a reciprocating saw to remove the lower grille from the bumper. See Photo 4.