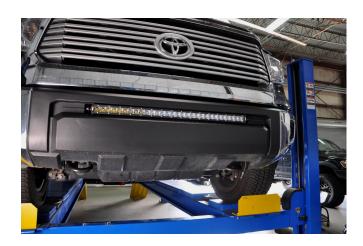

- 15. Insert 30+single row light bar between the mounting brackets. See Photo 13.
- 16. Attach the light with the supplied Allen hardware. Tighten Allen bolts with supplied Allen wrench. See Photo 14.

17. Wire light per instructions included with light.

By purchasing any item sold by Rough Country, LLC, the buyer expressly warrants that he/she is in compliance with all applicable Federal, State, and Local laws and regulations regarding the purchase, ownership, and use of the item. It shall be the buyers responsibility to comply with all Federal, State and Local laws governing the sales of any items listed, illustrated or sold. The buyer expressly agrees to indemnify and hold harmless Rough Country, LLC for all claims resulting directly or indirectly from the purchase, ownership, or use of the items.