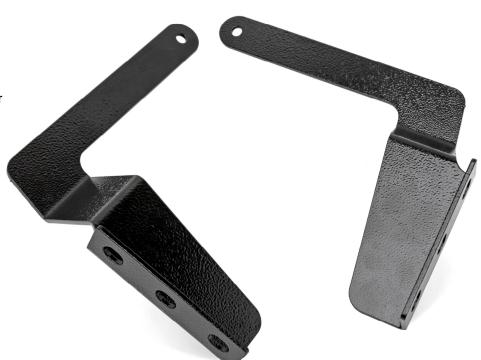

## Tools Needed:

14mm Wrench Reciprocating Saw 10mm Socket Flat Screwdriver Phillips Screwdriver

**Kit Contents:** 2-Rough Country LED Light Brackets

- 1. Park the vehicle on a smooth level surface.
- 2. Using a flat screwdriver, remove the upper grille push pins. See Photo 1.
- 3. Using a phillips screwdriver, remove the upper grille screws. See Photo 2.