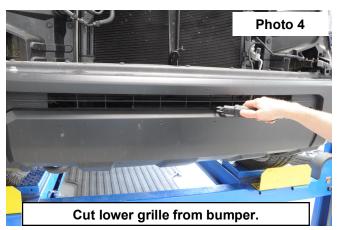

- 4. Remove the grill. Using a 14mm wrench, remove the (3) outer bumper mount nuts. Save for reuse. See Photo 3.
- 5. Using a reciprocating saw to remove the lower grille from the bumper. See Photo 4.