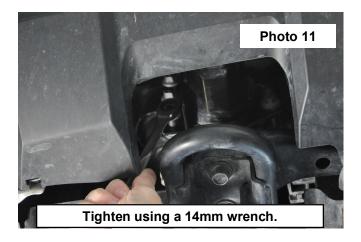

- 9. Place light mount over bumper mounting studs. See Photo 9.
- 10. Secure light mount with the factory nuts. See Photo 10.

- 13. Tighten using a 14mm wrench, torque to factory specs. See Photos 11.
- 14. Repeat process for opposite side of the truck. See Photo 12.