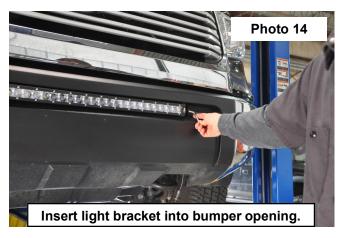

- 15. Insert 30+single row light bar between the mounting brackets. See Photo 13.
- 16. Attach the light with the supplied Allen hardware. Tighten Allen bolts with supplied Allen wrench. See Photo 14.