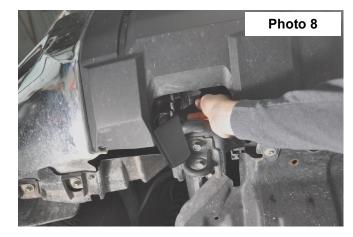

- 6. Cut the horizontal bar from each side of the grille. See Photo 5.
- 7. Remove the grille from the bumper. See Photo 6.

8. Place the correct side light mounting bracket up through the bottom of the bumper through the tow hook indention. See Photos 7 & 8.