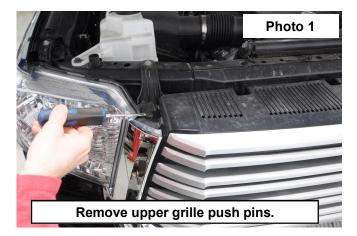

## Tools Needed:

14mm Wrench Reciprocating Saw 10mm Socket Flat Screwdriver Phillips Screwdriver

**Kit Contents:** 2-Rough Country LED Light Brackets

- 1. Park the vehicle on a smooth level surface.
- 2. Using a flat screwdriver, remove the upper grille push pins. See Photo 1.
- 3. Using a phillips screwdriver, remove the upper grille screws. See Photo 2.