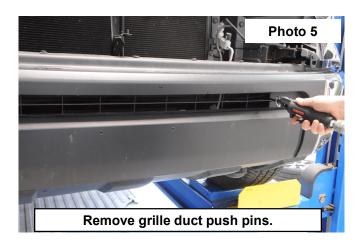

- 6. Cut the horizontal bar from each side of the grille. See Photo 5.
- 7. Remove the grille from the bumper. See Photo 6.

8. Place the correct side light mounting bracket up through the bottom of the bumper through the tow hook indention. See Photos 7 & 8.