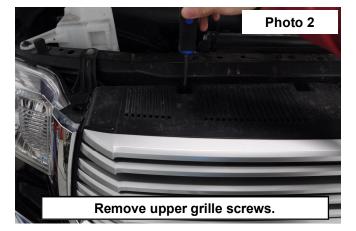

## Tools Needed:

14mm Wrench Reciprocating Saw 10mm Socket Flat Screwdriver Phillips Screwdriver

**Kit Contents:** 2-Rough Country LED Light Brackets

- 1. Park the vehicle on a smooth level surface.
- 2. Using a flat screwdriver, remove the upper grille push pins. See Photo 1.
- 3. Using a phillips screwdriver, remove the upper grille screws. See Photo 2.

- 4. Remove the grill. Using a 14mm wrench, remove the (3) outer bumper mount nuts. Save for reuse. See Photo 3.
- 5. Using a reciprocating saw to remove the lower grille from the bumper. See Photo 4.