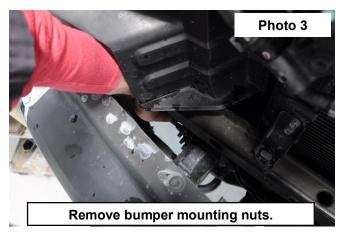

## Tools Needed:

14mm Wrench Reciprocating Saw 10mm Socket Flat Screwdriver Phillips Screwdriver

**Kit Contents:** 2-Rough Country LED Light Brackets

- 1. Park the vehicle on a smooth level surface.
- 2. Using a flat screwdriver, remove the upper grille push pins. See Photo 1.
- 3. Using a phillips screwdriver, remove the upper grille screws. See Photo 2.