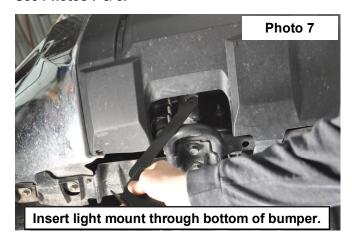

- 6. Cut the horizontal bar from each side of the grille. See Photo 5.
- 7. Remove the grille from the bumper. See Photo 6.

8. Place the correct side light mounting bracket up through the bottom of the bumper through the tow hook indention. See Photos 7 & 8.