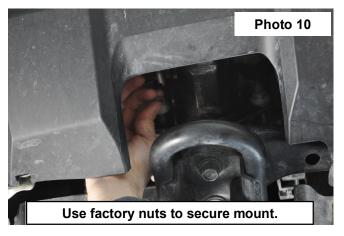

- 9. Place light mount over bumper mounting studs. See Photo 9.
- 10. Secure light mount with the factory nuts. See Photo 10.

- 13. Tighten using a 14mm wrench, torque to factory specs. See Photos 11.
- 14. Repeat process for opposite side of the truck. See Photo 12.