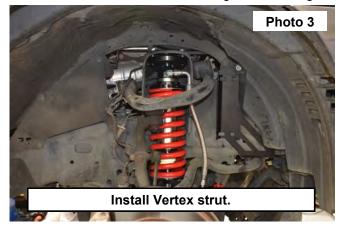

- 3. Install the supplied Vertex strut by inserting the upper strut first and then the lower. See Photo 3.
- 4. Install the reservoir to the mounting bracket using the supplied worm gear hose clamps. See Photo 4.