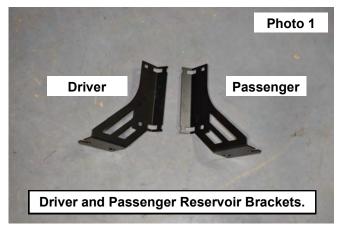

#### **INSTALLATION INSTRUCTONS**

- 1. Remove the stock strut from the vehicle.
- 2. Install the reservoir brackets by securing them to the sway bar brackets. Remove the rear bolt on both the driver and passenger side and only loosen the front bolt on both sides using a 9/16" socket/wrench. Slide the front part of the bracket under the front bolt and reinstall the rear bolt through the rear part of the bracket. **See Photo 1** and **Photo 2**.