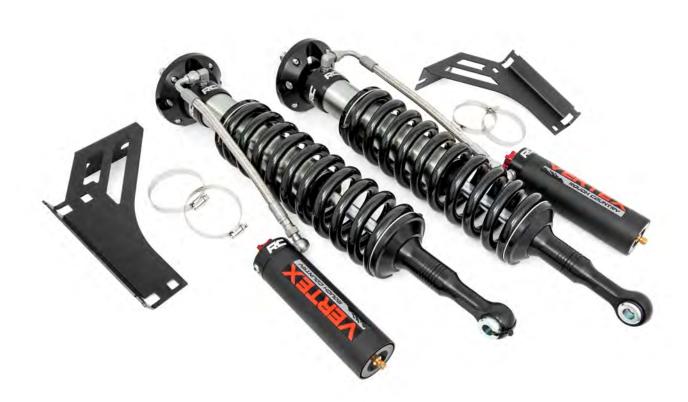

#### **Kit Contents:**

Driver Front Vertex Coilover x1 Pass Front Vertex Coilover x1 Reservoir Mounting Bracket x2