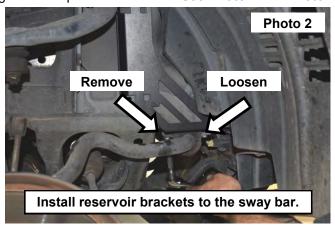

#### **INSTALLATION INSTRUCTONS**

- 1. Remove the stock strut from the vehicle.
- 2. Install the reservoir brackets by securing them to the sway bar brackets. Remove the rear bolt on both the driver and passenger side and only loosen the front bolt on both sides using a 9/16" socket/wrench. Slide the front part of the bracket under the front bolt and reinstall the rear bolt through the rear part of the bracket. **See Photo 1** and **Photo 2**.