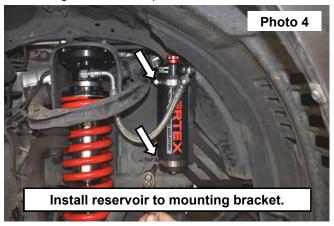

- 3. Install the supplied Vertex strut by inserting the upper strut first and then the lower. See Photo 3.
- 4. Install the reservoir to the mounting bracket using the supplied worm gear hose clamps. See Photo 4.