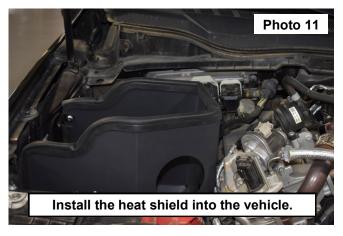

- 11. Install the heat shield into the vehicle. See Photo 11.
- 12. Secure the battery tray mount using (1) of the supplied 1/4-20 bolts and (1) 1/4" flat washer. See Photo 12.

- 13. Secure the mounts using the retained OE bolts into each mount. Tighten all heat shield mounts using a 7/16 wrench and socket and all OE bolts using a 10mm socket to secure the heat shield. **See Photo 13.**
- 14. Install the filter adapter into the heat shield. See Photo 14.