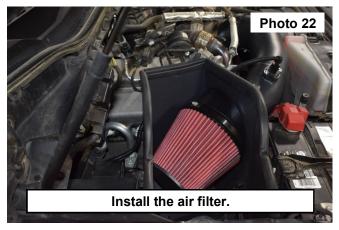

- 20. Install the extension harness to the air flow sensor and the OE harness. See Photo 21.
- 21. Install the clamp around the flange of the air filter and install onto the adapter. Tighten the clamp using a 8mm socket. See Photo 22.