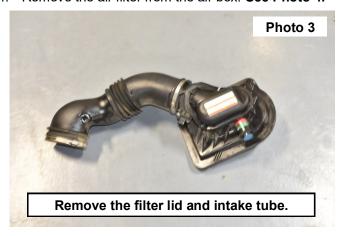

- 3. Release the filter lid latches and remove the filter lid and intake tube from the vehicle. See Photo 3.
- 4. Remove the air filter from the air box. See Photo 4.

- 5. Remove the lower air box bolts using a 10mm socket. Then remove the air box from the vehicle. See Photo 5.
- 6. Remove the bolt shown from the inner fender using a 10mm socket. See Photo 6.