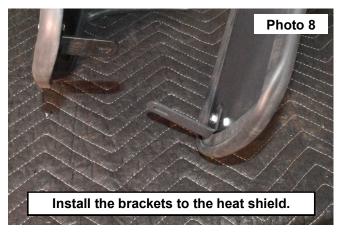

- 7. Apply the rubber seal around the heat shield and trim as needed. See Photo 7.
- 8. Install the (2) brackets to the inside of the heat shield using (1) of the supplied 1/4-20 x 3/4 bolts, (2) 1/4" flat washers and (1) 1/4-20 nylock nut on each bracket. Hardware can be snugged using a 3/16 Allen wrench and a 7/16 socket. **See Photo 8.** Mount short side of the bracket to the heat shield.