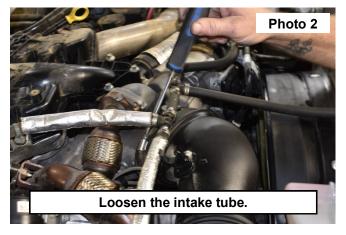

## **INSTALLATION INSTRUCTONS**

- 1. Disconnect the air flow sensor on top of the air filter box. See Photo 1.
- 2. Loosen the intake flex tube using a flat bit driver and remove the vent tube from the clip on the intake tube. **See Photo 2.**