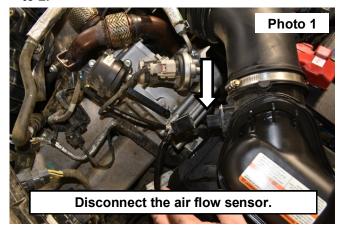

## **INSTALLATION INSTRUCTONS**

- 1. Disconnect the air flow sensor on top of the air filter box. See Photo 1.
- 2. Loosen the intake flex tube using a flat bit driver and remove the vent tube from the clip on the intake tube. **See Photo 2.**