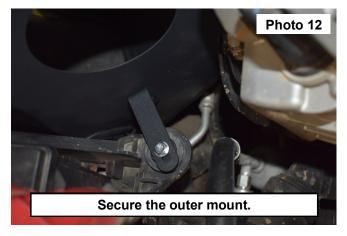

- 11. Install the heat shield into the vehicle. See Photo 11.
- 12. Secure the battery tray mount using (1) of the supplied 1/4-20 bolts and (1) 1/4" flat washer. See Photo 12.

- 13. Secure the mounts using the retained OE bolts into each mount. Tighten all heat shield mounts using a 7/16 wrench and socket and all OE bolts using a 10mm socket to secure the heat shield. **See Photo 13.**
- 14. Install the filter adapter into the heat shield. See Photo 14.