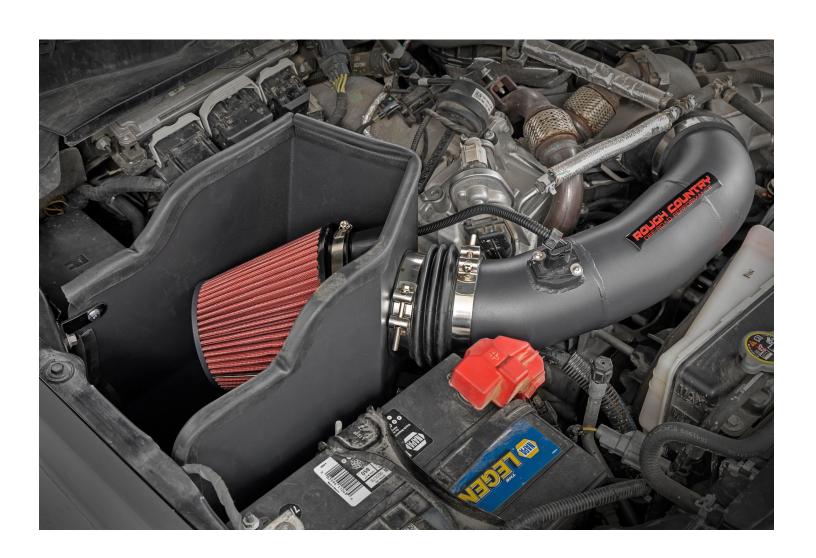

KIT CONTENTS:
 Air Filter x1
 Filter Clamp x1
 Intake Tube x1
 Heat Shield x1
 36" Rubber Gasket
 39" Rubber Gasket
Intake Pipe Coupler x1
 Filter Adapter x1
 Nut Insert x1
 Wiring Extension x1
 L Bracket x1
 Kit Bracket x2
 Coupler Clamps x3
 Intake Clamp x1