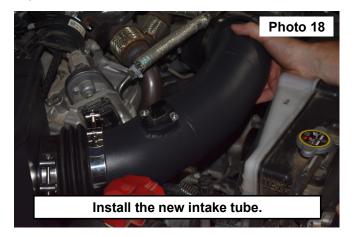

17. Install the new intake tube into the flex tube off of the filter adapter. See Photo 17.

- 18. Install the intakes rubber adapter and secure using a clamp. Tighten using a 8mm socket. See Photo 19.
- 19. Place a clamp onto the adapter and install the intake tube into the adapter. Tighten each end of the intake tube clamps using a 8mm socket. **See Photo 20.**