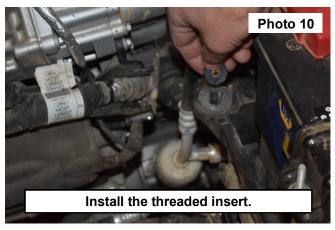

- 9. Install the (1) bracket to the outside of the heat shield using (1) of the supplied 1/4-20 x 3/4 bolts, (2) 1/4" flat washers and (1) 1/4-20 nylock nut. Hardware can be snugged using a 3/16 Allen wrench and a 7/16 socket. **See Photo 9.** Mount short side of the bracket to the heat shield.
- 10. Place the threaded insert into the battery tray mount. See Photo 10.