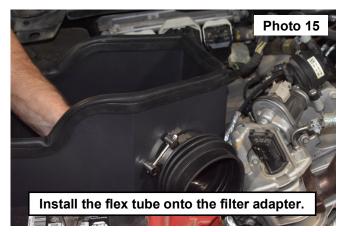

- 15. Secure the filter adapter using the flex tube and clamp. Tighten using a 8mm socket. See Photo 15.
- 16. Remove the air flow sensor from the OE filter cover and install into the new intake tube. See Photo 16 and 17.