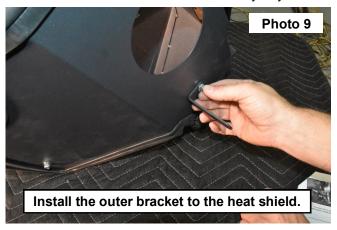

- 9. Install the (1) bracket to the outside of the heat shield using (1) of the supplied 1/4-20 x 3/4 bolts, (2) 1/4" flat washers and (1) 1/4-20 nylock nut. Hardware can be snugged using a 3/16 Allen wrench and a 7/16 socket. **See Photo 9.** Mount short side of the bracket to the heat shield.
- 10. Place the threaded insert into the battery tray mount. See Photo 10.