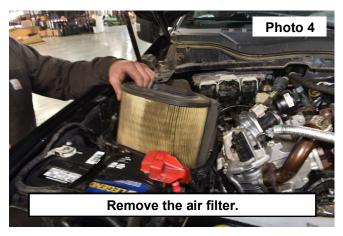

- 3. Release the filter lid latches and remove the filter lid and intake tube from the vehicle. See Photo 3.
- 4. Remove the air filter from the air box. See Photo 4.

- 5. Remove the lower air box bolts using a 10mm socket. Then remove the air box from the vehicle. See Photo 5.
- 6. Remove the bolt shown from the inner fender using a 10mm socket. See Photo 6.