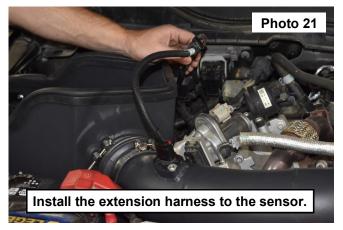

- 20. Install the extension harness to the air flow sensor and the OE harness. See Photo 21.
- 21. Install the clamp around the flange of the air filter and install onto the adapter. Tighten the clamp using a 8mm socket. See Photo 22.