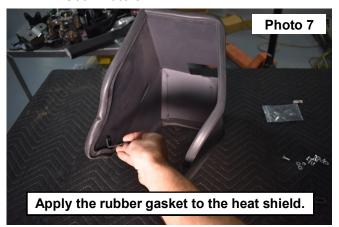

- 7. Apply the rubber seal around the heat shield and trim as needed. See Photo 7.
- 8. Install the (2) brackets to the inside of the heat shield using (1) of the supplied 1/4-20 x 3/4 bolts, (2) 1/4" flat washers and (1) 1/4-20 nylock nut on each bracket. Hardware can be snugged using a 3/16 Allen wrench and a 7/16 socket. **See Photo 8.** Mount short side of the bracket to the heat shield.