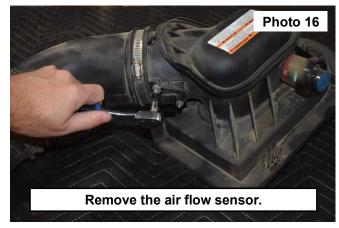

- 15. Secure the filter adapter using the flex tube and clamp. Tighten using a 8mm socket. See Photo 15.
- 16. Remove the air flow sensor from the OE filter cover and install into the new intake tube. See Photo 16 and 17.