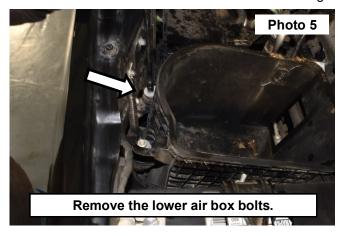

- 3. Release the filter lid latches and remove the filter lid and intake tube from the vehicle. See Photo 3.
- 4. Remove the air filter from the air box. See Photo 4.

- 5. Remove the lower air box bolts using a 10mm socket. Then remove the air box from the vehicle. See Photo 5.
- 6. Remove the bolt shown from the inner fender using a 10mm socket. See Photo 6.