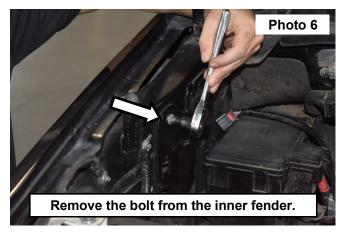

- 3. Release the filter lid latches and remove the filter lid and intake tube from the vehicle. See Photo 3.
- 4. Remove the air filter from the air box. See Photo 4.

- 5. Remove the lower air box bolts using a 10mm socket. Then remove the air box from the vehicle. See Photo 5.
- 6. Remove the bolt shown from the inner fender using a 10mm socket. See Photo 6.