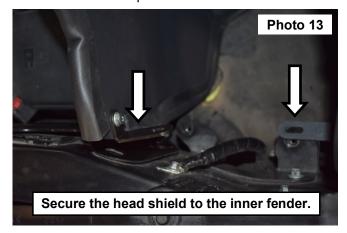

- 11. Install the heat shield into the vehicle. See Photo 11.
- 12. Secure the battery tray mount using (1) of the supplied 1/4-20 bolts and (1) 1/4" flat washer. See Photo 12.

- 13. Secure the mounts using the retained OE bolts into each mount. Tighten all heat shield mounts using a 7/16 wrench and socket and all OE bolts using a 10mm socket to secure the heat shield. **See Photo 13.**
- 14. Install the filter adapter into the heat shield. See Photo 14.