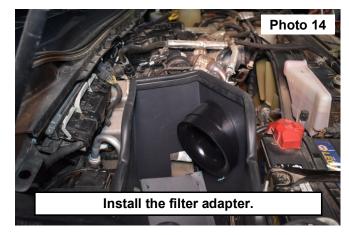

- 11. Install the heat shield into the vehicle. See Photo 11.
- 12. Secure the battery tray mount using (1) of the supplied 1/4-20 bolts and (1) 1/4" flat washer. See Photo 12.

- 13. Secure the mounts using the retained OE bolts into each mount. Tighten all heat shield mounts using a 7/16 wrench and socket and all OE bolts using a 10mm socket to secure the heat shield. **See Photo 13.**
- 14. Install the filter adapter into the heat shield. See Photo 14.