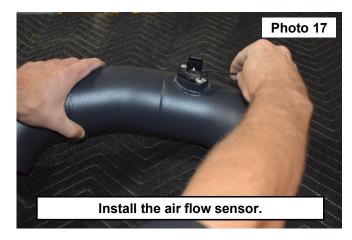

- 15. Secure the filter adapter using the flex tube and clamp. Tighten using a 8mm socket. See Photo 15.
- 16. Remove the air flow sensor from the OE filter cover and install into the new intake tube. See Photo 16 and 17.

17. Install the new intake tube into the flex tube off of the filter adapter. See Photo 17.

- 18. Install the intakes rubber adapter and secure using a clamp. Tighten using a 8mm socket. See Photo 19.
- 19. Place a clamp onto the adapter and install the intake tube into the adapter. Tighten each end of the intake tube clamps using a 8mm socket. **See Photo 20.**