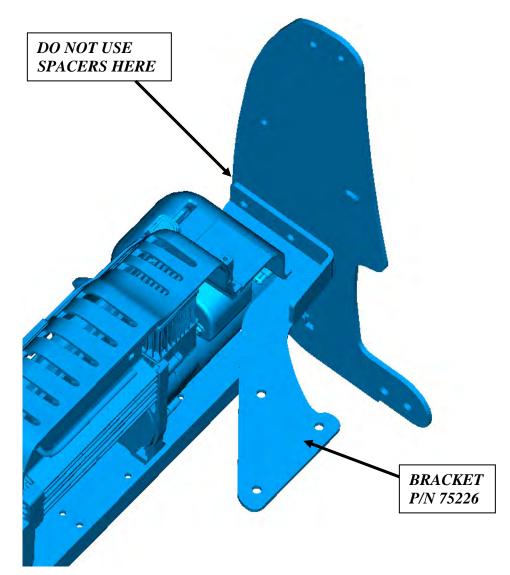

## SUPPLEMENTAL INSTALLATION INSTRUCTIONS Bracket P/N 75226

Trans4mer Grille Guard/Winch Mount For GMC Sierra 2500HD & 3500, +'03 Kit 76248/76249

Bracket p/n 75226 (shown below) should be used in Kit 66020 and 66030 when installing a 9500 lb or larger winch, or when installing a Warn PowerPlant.

Bracket p/n 75226 (shown below) is used in place of the Right Upper Bracket "with notch" referenced in Figure 9b and step #13 of Installation Instruction 66019.

Use this bracket only when installing a small Winch Carrier.

**DO NOT** use any spacers between this bracket and the Side Member.

**DO NOT** use this bracket when installing a Large Frame Winch Carrier.