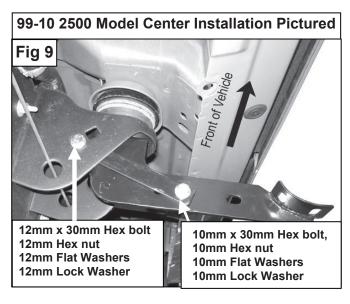

#### (1999-11) 1500 and (1999-10) 2500 Models Middle brace brackets

- **6.** From the inner side of the center body mount, place (1) Center Support Bracket onto front side of the body mount. Attach Center Support Bracket to body mount using the included (1) 12-1.75mm x 30mm Hex Head Bolt, (1) 12mm Hex Nut, (1) 12mm Lock Washer, and (2) 12mm Flat Washers (**Fig 8 & 9**). Do not tighten at this time. **NOTE:** Larger hole on the Center Support Bracket mounts to body mount.
- 7. Attach opposite side of Center Support Bracket to center Mounting Bracket using the included (1) 10-1.50mm x 30mm Hex Head Bolts, (1) 10mm Hex Nuts, (1) 10mm Lock Washers, and (2) 10mm Flat Washers (Fig 8 & 9). Do not tighten at this time.
- 8. (2011-13) 2500 Models: Middle brace brackets
  - Located just above the mount bracket there is a oblong hole as seen in (Fig 10) place the bolt tab in the hole, select the driver side brace bracket and secure it to the bolt tab with (1) 10mm Hex Nut, (1) 10mm Lock Washer, and (1) 10mm Flat Washers attach opposite side of driver side middle Support Bracket to inside hole in the Mounting Bracket using the included (1) 10mm x 30mm Hex Head Bolt, (1) 10mm Hex Nut, (1) 10mm Lock Washer, and (2) 10mm Flat Washers (Fig 10A). Do not tighten at this time.
- **9.** Carefully position Driver Side Bar onto Mounting Brackets. Attach Side Bar to Mounting Brackets using the included (6) 10-1.50mm x 30mm Hex Head Bolts, (6) 10mm Lock Washers, and (6) 10mm Flat Washers (**Fig 11**). Do not tighten at this time.
- **10.** Level and adjust Side Bar, then tighten all hardware at this time.
- **11.** Repeat steps 2-9 for passenger Side Bar.
- 12. Do periodic inspections to the installation to make sure that all hardware is secure and tight.