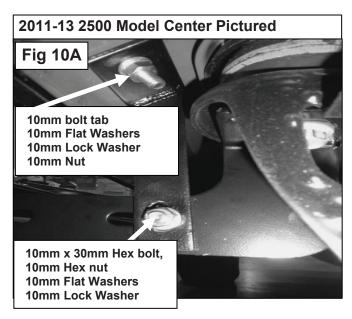

#### (1999-11) 1500 and (1999-10) 2500 Models Middle brace brackets

- **6.** From the inner side of the center body mount, place (1) Center Support Bracket onto front side of the body mount. Attach Center Support Bracket to body mount using the included (1) 12-1.75mm x 30mm Hex Head Bolt, (1) 12mm Hex Nut, (1) 12mm Lock Washer, and (2) 12mm Flat Washers (**Fig 8 & 9**). Do not tighten at this time. **NOTE:** Larger hole on the Center Support Bracket mounts to body mount.
- 7. Attach opposite side of Center Support Bracket to center Mounting Bracket using the included (1) 10-1.50mm x 30mm Hex Head Bolts, (1) 10mm Hex Nuts, (1) 10mm Lock Washers, and (2) 10mm Flat Washers (Fig 8 & 9). Do not tighten at this time.
- 8. (2011-13) 2500 Models: Middle brace brackets
  - Located just above the mount bracket there is a oblong hole as seen in (Fig 10) place the bolt tab in the hole, select the driver side brace bracket and secure it to the bolt tab with (1) 10mm Hex Nut, (1) 10mm Lock Washer, and (1) 10mm Flat Washers attach opposite side of driver side middle Support Bracket to inside hole in the Mounting Bracket using the included (1) 10mm x 30mm Hex Head Bolt, (1) 10mm Hex Nut, (1) 10mm Lock Washer, and (2) 10mm Flat Washers (Fig 10A). Do not tighten at this time.
- **9.** Carefully position Driver Side Bar onto Mounting Brackets. Attach Side Bar to Mounting Brackets using the included (6) 10-1.50mm x 30mm Hex Head Bolts, (6) 10mm Lock Washers, and (6) 10mm Flat Washers (**Fig 11**). Do not tighten at this time.
- **10.** Level and adjust Side Bar, then tighten all hardware at this time.
- **11.** Repeat steps 2-9 for passenger Side Bar.
- 12. Do periodic inspections to the installation to make sure that all hardware is secure and tight.