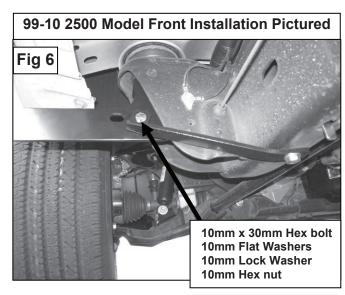

# (1999-10) Front brace brackets 2500 Models:

Note that the Support Bracket will not reach the Mounting Bracket (**Fig 4**). Tighten the Support Bracket to Nut Plate in the frame. Carefully push up on the Support Bracket until it reaches the inside hole in the Mounting Bracket (**Fig 5**). Attach opposite side of driver side front Support Bracket to inside hole in the Mounting Bracket using the included (1) 10mm x 30mm Hex Head Bolt, (1) 10mm Hex Nut, (1) 10mm Lock Washer, and (2) 10mm Flat Washers (**Fig 6**). Do not tighten at this time.