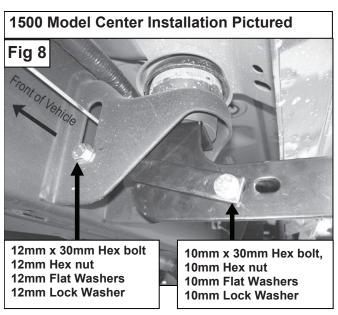

#### (1999-11) 1500 and (1999-10) 2500 Models Middle brace brackets

- **6.** From the inner side of the center body mount, place (1) Center Support Bracket onto front side of the body mount. Attach Center Support Bracket to body mount using the included (1) 12-1.75mm x 30mm Hex Head Bolt, (1) 12mm Hex Nut, (1) 12mm Lock Washer, and (2) 12mm Flat Washers (**Fig 8 & 9**). Do not tighten at this time. **NOTE:** Larger hole on the Center Support Bracket mounts to body mount.
- 7. Attach opposite side of Center Support Bracket to center Mounting Bracket using the included (1) 10-1.50mm x 30mm Hex Head Bolts, (1) 10mm Hex Nuts, (1) 10mm Lock Washers, and (2) 10mm Flat Washers (Fig 8 & 9). Do not tighten at this time.
- 8. (2011-13) 2500 Models: Middle brace brackets
  - Located just above the mount bracket there is a oblong hole as seen in (Fig 10) place the bolt tab in the hole, select the driver side brace bracket and secure it to the bolt tab with (1) 10mm Hex Nut, (1) 10mm Lock Washer, and (1) 10mm Flat Washers attach opposite side of driver side middle Support Bracket to inside hole in the Mounting Bracket using the included (1) 10mm x 30mm Hex Head Bolt, (1) 10mm Hex Nut, (1) 10mm Lock Washer, and (2) 10mm Flat Washers (Fig 10A). Do not tighten at this time.
- **9.** Carefully position Driver Side Bar onto Mounting Brackets. Attach Side Bar to Mounting Brackets using the included (6) 10-1.50mm x 30mm Hex Head Bolts, (6) 10mm Lock Washers, and (6) 10mm Flat Washers (**Fig 11**). Do not tighten at this time.
- **10.** Level and adjust Side Bar, then tighten all hardware at this time.
- **11.** Repeat steps 2-9 for passenger Side Bar.
- 12. Do periodic inspections to the installation to make sure that all hardware is secure and tight.