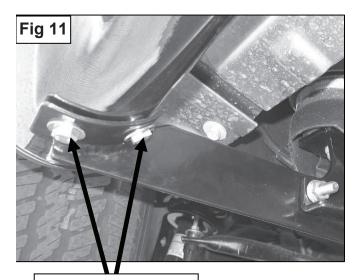

#### (1999-11) 1500 and (1999-10) 2500 Models Middle brace brackets

- **6.** From the inner side of the center body mount, place (1) Center Support Bracket onto front side of the body mount. Attach Center Support Bracket to body mount using the included (1) 12-1.75mm x 30mm Hex Head Bolt, (1) 12mm Hex Nut, (1) 12mm Lock Washer, and (2) 12mm Flat Washers (**Fig 8 & 9**). Do not tighten at this time. **NOTE:** Larger hole on the Center Support Bracket mounts to body mount.
- 7. Attach opposite side of Center Support Bracket to center Mounting Bracket using the included (1) 10-1.50mm x 30mm Hex Head Bolts, (1) 10mm Hex Nuts, (1) 10mm Lock Washers, and (2) 10mm Flat Washers (Fig 8 & 9). Do not tighten at this time.
- 8. (2011-13) 2500 Models: Middle brace brackets
  - Located just above the mount bracket there is a oblong hole as seen in (Fig 10) place the bolt tab in the hole, select the driver side brace bracket and secure it to the bolt tab with (1) 10mm Hex Nut, (1) 10mm Lock Washer, and (1) 10mm Flat Washers attach opposite side of driver side middle Support Bracket to inside hole in the Mounting Bracket using the included (1) 10mm x 30mm Hex Head Bolt, (1) 10mm Hex Nut, (1) 10mm Lock Washer, and (2) 10mm Flat Washers (Fig 10A). Do not tighten at this time.
- **9.** Carefully position Driver Side Bar onto Mounting Brackets. Attach Side Bar to Mounting Brackets using the included (6) 10-1.50mm x 30mm Hex Head Bolts, (6) 10mm Lock Washers, and (6) 10mm Flat Washers (**Fig 11**). Do not tighten at this time.
- **10.** Level and adjust Side Bar, then tighten all hardware at this time.
- **11.** Repeat steps 2-9 for passenger Side Bar.
- 12. Do periodic inspections to the installation to make sure that all hardware is secure and tight.