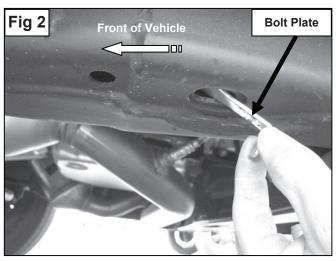

#### PROCEDURE:

- 1. REMOVE CONTENTS FROM BOX. VERIFY ALL PARTS ARE PRESENT. READ INSTRUCTIONS CAREFULLY BEFORE STARTING INSTALLATION.
- 2. From underside of vehicle remove front, center, and rear body mount bolts. Do not remove bushings.
- **3.** Hang driver side front, center and rear Mounting Brackets into position by partially threading factory body mounting bolts back into body mounts (**Fig 1**).
- **4.** Locate the two factory holes in the bottom of the frame towards the front of the vehicle. Insert (1) Nut Plate trough oval hole and orient Nut Plate towards the front round hole, **(Fig 2)**.
- **5.** Attach driver side front Support Bracket to already inserted Nut Plate by partially threading (1) 10mm x 30mm Hex Head Bolt, (1) 10mm Lock washer, and (1) 10mm Flat Washer (**Fig 3 & 4**).