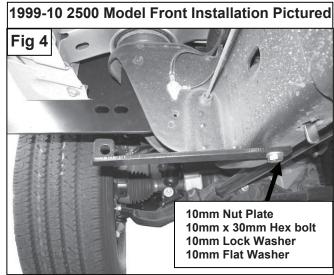

#### PROCEDURE:

- 1. REMOVE CONTENTS FROM BOX. VERIFY ALL PARTS ARE PRESENT. READ INSTRUCTIONS CAREFULLY BEFORE STARTING INSTALLATION.
- 2. From underside of vehicle remove front, center, and rear body mount bolts. Do not remove bushings.
- **3.** Hang driver side front, center and rear Mounting Brackets into position by partially threading factory body mounting bolts back into body mounts (**Fig 1**).
- **4.** Locate the two factory holes in the bottom of the frame towards the front of the vehicle. Insert (1) Nut Plate trough oval hole and orient Nut Plate towards the front round hole, **(Fig 2)**.
- **5.** Attach driver side front Support Bracket to already inserted Nut Plate by partially threading (1) 10mm x 30mm Hex Head Bolt, (1) 10mm Lock washer, and (1) 10mm Flat Washer (**Fig 3 & 4**).

# (1999-10) Front brace brackets 2500 Models:

Note that the Support Bracket will not reach the Mounting Bracket (**Fig 4**). Tighten the Support Bracket to Nut Plate in the frame. Carefully push up on the Support Bracket until it reaches the inside hole in the Mounting Bracket (**Fig 5**). Attach opposite side of driver side front Support Bracket to inside hole in the Mounting Bracket using the included (1) 10mm x 30mm Hex Head Bolt, (1) 10mm Hex Nut, (1) 10mm Lock Washer, and (2) 10mm Flat Washers (**Fig 6**). Do not tighten at this time.