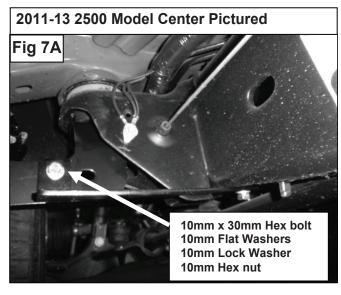

### (2011-13) Front brace brackets 2500/3500 Models:

Attach driver side front Support Bracket to the already inserted Nut Plate by partially threading (1) 10mm x 30mm Hex Bolt, (1) 10mm Lock washer, and (1) 10mm Flat Washer as seen in (Fig 7) Attach opposite side of driver side front Support Bracket to outside hole in the Mounting Bracket using the included (1) 10mm x 30mm Hex Head Bolt, (1) 10mm Hex Nut, (1) 10mm Lock Washer, and (2) 10mm Flat Washers (Fig 7A). Do not tighten at this time.