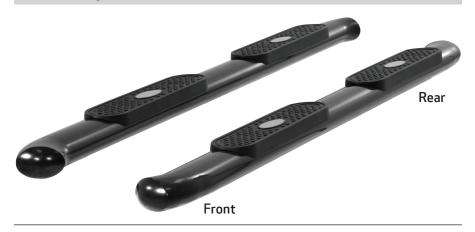

|  |
| 20         | Lock washer, M10                                                       |  |  |  |  |  |
| 6          | Hex nuts, M10                                                          |  |  |  |  |  |
| 2          | Nut plate, M10                                                         |  |  |  |  |  |
| 2          | Hex bolt,<br>M12 - 1.75mm x 30mm                                       |  |  |  |  |  |
| 4          | Flat washer,<br>M12 ID x 29mm x 3mm                                    |  |  |  |  |  |
| 2          | Lock washer, M12                                                       |  |  |  |  |  |
| 2          | How put M10                                                            |  |  |  |  |  |

Hex nut, M12

# **Level of Difficulty**

Easy



#### **Product Image**



#### **Brackets and Hardware**



# **Notes and Maintenance**

Before you begin installation, read all instructions thoroughly.

Proper tools will improve the quality of installation and reduce the time required.

To protect the product, wax after installing. Regular waxing is recommended to add a protective layer over the finish. Do not use any type of polish or wax that may contain abrasives that could damage the finish.

For gloss black finishes, mild soap may be used to clean the product.

Refer to the table to the left when securing hardware during the installation process to help prevent damage to the product or vehicle.

| Torque Specifications |          |           |     |            |           |  |  |
|-----------------------|----------|-----------|-----|------------|---------