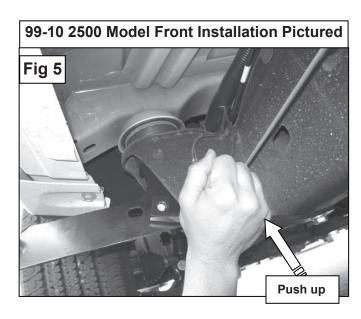

# (1999-10) Front brace brackets 2500 Models:

Note that the Support Bracket will not reach the Mounting Bracket (**Fig 4**). Tighten the Support Bracket to Nut Plate in the frame. Carefully push up on the Support Bracket until it reaches the inside hole in the Mounting Bracket (**Fig 5**). Attach opposite side of driver side front Support Bracket to inside hole in the Mounting Bracket using the included (1) 10mm x 30mm Hex Head Bolt, (1) 10mm Hex Nut, (1) 10mm Lock Washer, and (2) 10mm Flat Washers (**Fig 6**). Do not tighten at this time.