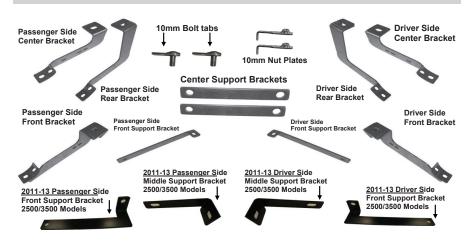

10                                                       |  |  |  |  |  |
| 6          | Hex nuts, M10                                                          |  |  |  |  |  |
| 2          | Nut plate, M10                                                         |  |  |  |  |  |
| 2          | Hex bolt,<br>M12 - 1.75mm x 30mm                                       |  |  |  |  |  |
| 4          | Flat washer,<br>M12 ID x 29mm x 3mm                                    |  |  |  |  |  |
| 2          | Lock washer, M12                                                       |  |  |  |  |  |
| 2          | How put M10                                                            |  |  |  |  |  |

Hex nut, M12

# **Level of Difficulty**

Easy



#### **Product Image**



#### **Brackets and Hardware**



# **Notes and Maintenance**

Before you begin installation, read all instructions thoroughly.

Proper tools will improve the quality of installation and reduce the time required.

To protect the product, wax after installing. Regular waxing is recommended to add a protective layer over the finish. Do not use any type of polish or wax that may contain abrasives that could damage the finish.

For gloss black finishes, mild soap may be used to clean the product.

Refer to the table to the left when securing hardware during the installation process to help prevent damage to the product or vehicle.

| Torque Specifications |          |           |     |            |           |  |  |
|-----------------------|----------|-----------|-----|------------|-----------|--|--|
| METRIC