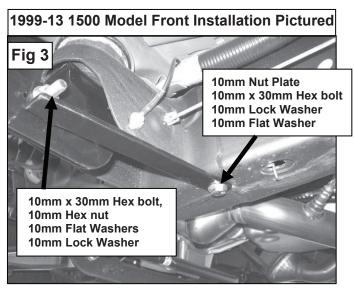

#### PROCEDURE:

- 1. REMOVE CONTENTS FROM BOX. VERIFY ALL PARTS ARE PRESENT. READ INSTRUCTIONS CAREFULLY BEFORE STARTING INSTALLATION.
- 2. From underside of vehicle remove front, center, and rear body mount bolts. Do not remove bushings.
- **3.** Hang driver side front, center and rear Mounting Brackets into position by partially threading factory body mounting bolts back into body mounts (**Fig 1**).
- **4.** Locate the two factory holes in the bottom of the frame towards the front of the vehicle. Insert (1) Nut Plate trough oval hole and orient Nut Plate towards the front round hole, **(Fig 2)**.
- **5.** Attach driver side front Support Bracket to already inserted Nut Plate by partially threading (1) 10mm x 30mm Hex Head Bolt, (1) 10mm Lock washer, and (1) 10mm Flat Washer (**Fig 3 & 4**).

# (1999-13) Front brace brackets 1500 Models:

Attach opposite side of driver side front Support Bracket to outside hole in the Mounting Bracket using the included (1) 10mm x 30mm Hex Head Bolt, (1) 10mm Hex Nut, (1) 10mm Lock Washer, and (2) 10mm Flat Washers (**Fig 3**). Do not tighten at this time.