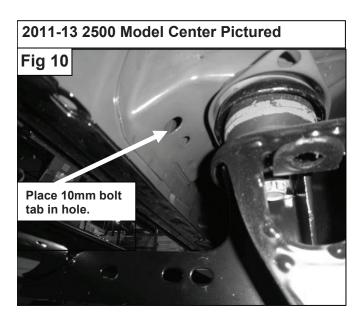

#### (1999-11) 1500 and (1999-10) 2500 Models Middle brace brackets

- **6.** From the inner side of the center body mount, place (1) Center Support Bracket onto front side of the body mount. Attach Center Support Bracket to body mount using the included (1) 12-1.75mm x 30mm Hex Head Bolt, (1) 12mm Hex Nut, (1) 12mm Lock Washer, and (2) 12mm Flat Washers (**Fig 8 & 9**). Do not tighten at this time. **NOTE:** Larger hole on the Center Support Bracket mounts to body mount.
- 7. Attach opposite side of Center Support Bracket to center Mounting Bracket using the included (1) 10-1.50mm x 30mm Hex Head Bolts, (1) 10mm Hex Nuts, (1) 10mm Lock Washers, and (2) 10mm Flat Washers (Fig 8 & 9). Do not tighten at this time.
- 8. (2011-13) 2500 Models: Middle brace brackets
  - Located just above the mount bracket there is a oblong hole as seen in (Fig 10) place the bolt tab in the hole, select the driver side brace bracket and secure it to the bolt tab with (1) 10mm Hex Nut, (1) 10mm Lock Washer, and (1) 10mm Flat Washers attach opposite side of driver side middle Support Bracket to inside hole in the Mounting Bracket using the included (1) 10mm x 30mm Hex Head Bolt, (1) 10mm Hex Nut, (1) 10mm Lock Washer, and (2) 10mm Flat Washers (Fig 10A). Do not tighten at this time.
- **9.** Carefully position Driver Side Bar onto Mounting Brackets. Attach Side Bar to Mounting Brackets using the included (6) 10-1.50mm x 30mm Hex Head Bolts, (6) 10mm Lock Washers, and (6) 10mm Flat Washers (**Fig 11**). Do not tighten at this time.
- **10.** Level and adjust Side Bar, then tighten all hardware at this time.
- **11.** Repeat steps 2-9 for passenger Side Bar.
- 12. Do periodic inspections to the installation to make sure that all hardware is secure and tight.