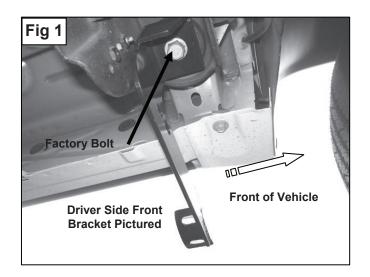

#### PROCEDURE:

- 1. REMOVE CONTENTS FROM BOX. VERIFY ALL PARTS ARE PRESENT. READ INSTRUCTIONS CAREFULLY BEFORE STARTING INSTALLATION.
- 2. From underside of vehicle remove front, center, and rear body mount bolts. Do not remove bushings.
- **3.** Hang driver side front, center and rear Mounting Brackets into position by partially threading factory body mounting bolts back into body mounts (**Fig 1**).
- **4.** Locate the two factory holes in the bottom of the frame towards the front of the vehicle. Insert (1) Nut Plate trough oval hole and orient Nut Plate towards the front round hole, **(Fig 2)**.
- **5.** Attach driver side front Support Bracket to already inserted Nut Plate by partially threading (1) 10mm x 30mm Hex Head Bolt, (1) 10mm Lock washer, and (1) 10mm Flat Washer (**Fig 3 & 4**).