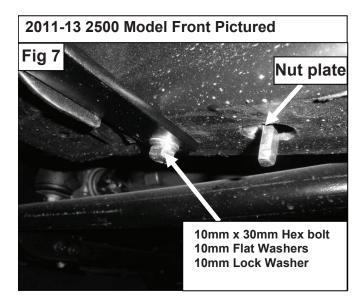

### (2011-13) Front brace brackets 2500/3500 Models:

Attach driver side front Support Bracket to the already inserted Nut Plate by partially threading (1) 10mm x 30mm Hex Bolt, (1) 10mm Lock washer, and (1) 10mm Flat Washer as seen in (Fig 7) Attach opposite side of driver side front Support Bracket to outside hole in the Mounting Bracket using the included (1) 10mm x 30mm Hex Head Bolt, (1) 10mm Hex Nut, (1) 10mm Lock Washer, and (2) 10mm Flat Washers (Fig 7A). Do not tighten at this time.