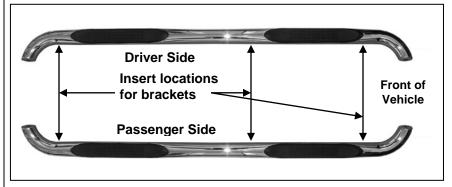

#### PROCEDURE:

- 1. REMOVE CONTENTS FROM BOX. VERIFY ALL PARTS ARE PRESENT. READ INSTRUCTIONS CAREFULLY BEFORE STARTING INSTALLATION.
- 2. Start installation at the front of the driver side of the vehicle and locate the factory threaded stud and the threaded hole located on the side of the inner body panel, (Figure 1). NOTE: You may need to remove plastic plugs on the side panel to locate the threaded holes.
- 3. Select (1) driver side Mounting Bracket. Attach the Bracket to the threaded stud with (1) 8mm x 16mm Small Flat Washer and (1) 8mm Nylon Lock Nut. Leave hardware loose. Next, insert (1) 8mm x 25mm Hex Bolt with (1) 8mm x 16mm Small Flat Washer through the remaining hole in the Bracket and into the threaded hole, (Figure 2). Snug but do not tighten hardware at this time.
- **4.** Repeat **Steps 2 3** to install the center and rear Mounting Brackets, **(Figures 3 5)**. **NOTE:** The cradles on the Mounting Brackets should be facing the rear of the vehicle when properly installed, **(Figure 3)**.