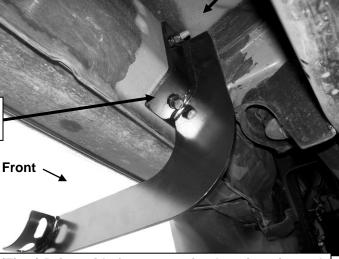

#### **Driver Side Installation Pictured**

(Fig 1) Driver side rear mounting location pictured. Note: Remove plastic plugs to locate factory threaded holes

8mm x 25mm Hex Bolt 8mm x 16mm Small Flat Washer 8mm Nylon Lock Nut 8mm x 16mm Small Flat Washer

(Fig 2) Driver side front mounting location pictured