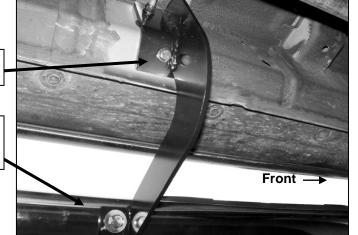

## **Driver Side Installation Pictured**

(Fig 3) Driver side Brackets installed. Note all cradles face back of vehicle

8mm x 25mm Hex Bolt 8mm x 16mm Small Flat Washer

- (2) 8mm x 30mm Hex Bolts
- (2) 8mm Lock Washers
- (2) 8mm x 24mm STD Flat Washers