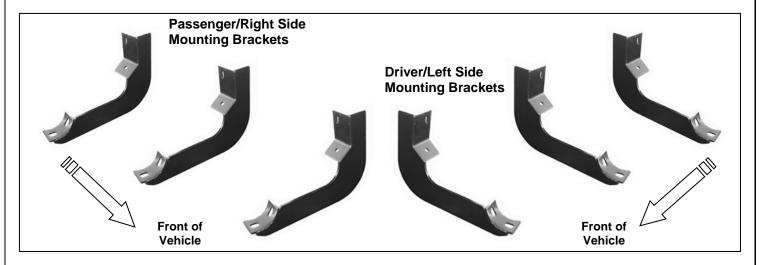

#### **PARTS LIST:**

| 1  | Driver/Left Sidebar               | 6  | 8-1.25mm x 25mm Hex Bolts                |
|----|-----------------------------------|----|------------------------------------------|
| 1  | Passenger/Right Sidebar           | 12 | 8mm Lock Washers                         |
| 3  | Driver/Left Mounting Brackets     | 12 | 8mm x 24mm OD x 2mm STD Flat Washers     |
| 3  | Passenger/Right Mounting Brackets | 12 | 8mm x 16mm OD x 1.6mm Small Flat Washers |
| 12 | 8-1.25mm x 30mm Hex Bolts         | 6  | 8mm Nylon Lock Nuts                      |

#### PROCEDURE:

- 1. REMOVE CONTENTS FROM BOX. VERIFY ALL PARTS ARE PRESENT. READ INSTRUCTIONS CAREFULLY BEFORE STARTING INSTALLATION.
- 2. Start installation at the front of the driver side of the vehicle and locate the factory threaded stud and the threaded hole located on the side of the inner body panel, (Figure 1). NOTE: You may need to remove plastic plugs on the side panel to locate the threaded holes.
- 3. Select (1) driver side Mounting Bracket. Attach the Bracket to the threaded stud with (1) 8mm x 16mm Small Flat Washer and (1) 8mm Nylon Lock Nut. Leave hardware loose. Next, insert (1) 8mm x 25mm Hex Bolt with (1) 8mm x 16mm Small Flat Washer through the remaining hole in the Bracket and into the threaded hole, (Figure 2). Snug but do not tighten hardware at this time.
- **4.** Repeat **Steps 2 3** to install the center and rear Mounting Brackets, **(Figures 3 5)**. **NOTE:** The cradles on the Mounting Brackets should be facing the rear of the vehicle when properly installed, **(Figure 3)**.