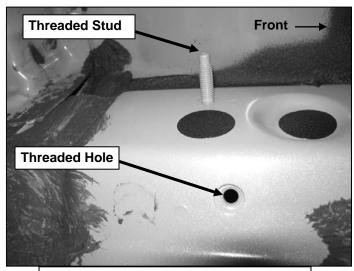

#### **PARTS LIST:**

| 1  | Driver/Left Sidebar               | 6  | 8-1.25mm x 25mm Hex Bolts                |
|----|-----------------------------------|----|------------------------------------------|
| 1  | Passenger/Right Sidebar           | 12 | 8mm Lock Washers                         |
| 3  | Driver/Left Mounting Brackets     | 12 | 8mm x 24mm OD x 2mm STD Flat Washers     |
| 3  | Passenger/Right Mounting Brackets | 12 | 8mm x 16mm OD x 1.6mm Small Flat Washers |
| 12 | 8-1.25mm x 30mm Hex Bolts         | 6  | 8mm Nylon Lock Nuts                      |

#### **Driver Side Installation Pictured**

(Fig 1) Driver side rear mounting location pictured. Note: Remove plastic plugs to locate factory threaded holes

8mm x 25mm Hex Bolt 8mm x 16mm Small Flat Washer 8mm Nylon Lock Nut 8mm x 16mm Small Flat Washer