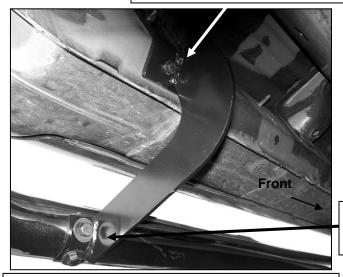

8mm x 25mm Hex Bolt 8mm x 16mm Small Flat Washer

(Fig 4) Driver side center mounting location pictured

(Fig 5) Driver side rear mounting location pictured

- (2) 8mm x 30mm Hex Bolts
- (2) 8mm Lock Washers
- (2) 8mm x 24mm STD Flat Washers