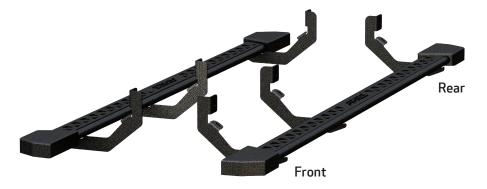

| Socket, 13mm |  |  |
| Extension      | Level        |  |  |

| Torque Specifications |            |           |  |  |
|-----------------------|------------|-----------|--|--|
| METRIC                | M6 bolt    | 3 ftlbs.  |  |  |
|                       | M8 bolt    | 7 ftlbs.  |  |  |
|                       | M10 bolt   | 16 ftlbs. |  |  |
|                       | M12 bolt   | 28 ftlbs. |  |  |
| SAE                   | 1/4" bolt  | 3 ftlbs.  |  |  |
|                       | 5/16" bolt | 7 ftlbs.  |  |  |
|                       | 3/8" bolt  | 16 ftlbs. |  |  |
|                       | 7/16" bolt | 20 ftlbs. |  |  |
|                       | 1/2" bolt  | 28 ftlbs. |  |  |

| Level of Difficulty |  |
|---------------------|--|
| Easy                |  |



### **Product Image**



### **Notes and Maintenance**

Before you begin installation, read all instructions thoroughly.

Proper tools will improve the quality of installation and reduce the time required.

For black finishes, mild soap may be used to clean the product.

Refer to the table to the left when securing hardware during the installation process to help prevent damage to the product or vehicle.

### Step 1

Starting on the driver-side, locate the four mounting locations underneath the vehicle.



### Step 2

With help, lift the driver-side rocker step up to the vehicle. Align the mounting holes on the rocker step with the mounting points on the vehicle.

Secure the lower rocker step mounting tabs to the vehicle using M8 hex head bolts, M8 x 16mm flat washers and M8 lock washers. Secure the larger top r