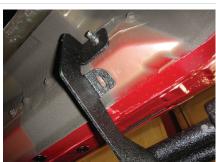

### Step 2

With help, lift the driver-side rocker step up to the vehicle. Align the mounting holes on the rocker step with the mounting points on the vehicle.

Secure the lower rocker step mounting tabs to the vehicle using M8 hex head bolts, M8 x 16mm flat washers and M8 lock washers. Secure the larger top rocker step mounting tabs using M8 hex head bolts, M8 x 24mm flat washers and M8 lock washers.

**Note:** On older model vehicles with an M8 stud in the top mounting position, secure the top mounting tabs with M8 x 24mm flat washers, M8 lock washers and M8 - 1.25 hex nuts.

Tighten all hardware.