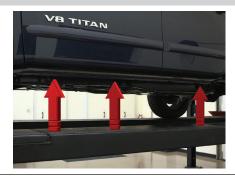

### Step 1

Starting on the driver-side, locate the four mounting locations underneath the vehicle.