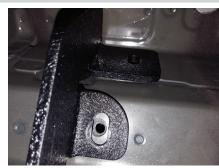

### Step 2

With help, lift the driver-side rocker step up to the vehicle. Align the mounting holes on the rocker step with the mounting points on the vehicle.

Secure the lower rocker step mounting tabs to the vehicle using M8 hex head bolts, M8 x 16mm flat washers and M8 lock washers. Secure the larger top rocker step mounting tabs using M8 hex head bolts, M8 x 24mm flat washers and M8 lock washers.

**Note:** On older model vehicles with an M8 stud in the top mounting position, secure the top mounting tabs with M8 x 24mm flat washers, M8 lock washers and M8 - 1.25 hex nuts.

Tighten all hardware.