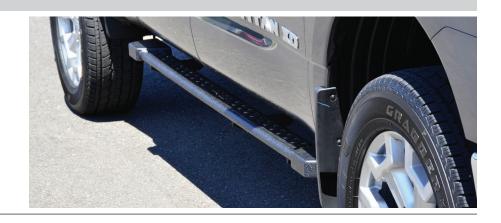

the mounting holes on the rocker step with the mounting points on the vehicle.

Secure the lower rocker step mounting tabs to the vehicle using M8 hex head bolts, M8 x 16mm flat washers and M8 lock washers. Secure the larger top rocker step mounting tabs using M8 hex head bolts, M8 x 24mm flat washers and M8 lock washers.

**Note:** On older model vehicles with an M8 stud in the top mounting position, secure the top mounting tabs with M8 x 24mm flat washers, M8 lock washers and M8 - 1.25 hex nuts.

Tighten all hardware.







## Step 3

Repeat steps 1 through 2 on the passenger side of the vehicle.

Congratulations on the installation of your new ARIES rocker steps.

With the rocker steps installed, periodic inspections should be performed to ensure all mounting hardware remains tight.