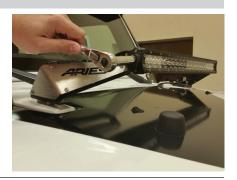

s are larger than M8, some drilling may be required

Fasten the LED light bar to the brackets.

Snug the fasteners, but do not fully tighten.





## Step 4

Place two spacers on each hinge of the Jeep. Place the bracket / light bar assembly onto the spacers on the Jeep.

It is recommended that two people hold the light bar in place while the fasteners are secured on the spacers.





## Step 5

Place two M8 button head cap screws through a lock washer and flat washer.

Loosely snug the passenger-side bracket onto the hood of the Jeep.

Repeat this process on the driver side.





## Step 6

Tighten the four M8 button head cap screws to the Jeep using the 5mm Allen wrench.

Tighten the fasteners holding the LED light to the brackets according to the light manufacturer's specifications.





## Step 7

Congratulations on the installation of your new ARIES hood light mounting brackets.

With the hood light mounting brackets installed, periodic inspections should be performed to ensure all mounting hardware remains tight.