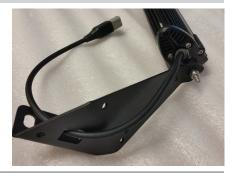

ing hardware during the installation process to help prevent damage to the product or vehicle.

## Step 1

Remove the four hinge bolts on the hood of the Jeep following the instructions below.

Using a utility knife, cut the paint around the fasteners to aid in removal and prevent the paint from pealing off of the hinge.

Using a ratchet and a T-50 Torx bit, remove the fasteners. Make sure to put pressure down on the fastener to prevent stripping.





## Step 2

If desired, the stainless steel logo plate can be removed to route light wiring under the logo plate.

Using a 2.5mm Allen wrench and a 7mm socket, remove the four fasteners holding the logo plate to the bracket.

If the logo plates are removed, make sure to tighten all logo plate fasteners to 20 inch-pounds when reinstalling.





# Step 3

Install the LED lights using the light manufacture's fasteners. The brackets are designed to accommodate an M6 or M8 fastener. If the fasteners are larger than M8, some drilling may be required

Fasten the LED light bar to the brackets.

Snug the fasteners, but do not fully tighten.





## Step 4

Place two spacers on each hinge of the Jeep. Place the bracket / light bar assembly onto the spacers on the Jeep.

It is recommended that two people hold the light bar in place while the fasteners are secured on the spacers.





## Step 5

Place two M8 button head cap screws through a lock washer and flat washer.

Loosely snug the passenger-side bracket onto the hood of the Jeep.

Repeat this process on the driver side.





## Step 6

Tighten the four M8 button head cap screws to t