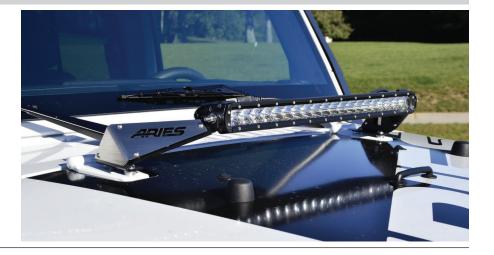

### **Product Image**

## Step 7

Congratulations on the installation of your new ARIES hood light mounting brackets.

With the hood light mounting brackets installed, periodic inspections should be performed to ensure all mounting hardware remains tight.