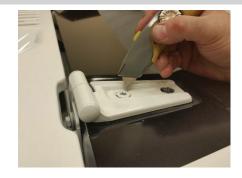

## Step 2

If desired, the stainless steel logo plate can be removed to route light wiring under the logo plate.

Using a 2.5mm Allen wrench and a 7mm socket, remove the four fasteners holding the logo plate to the bracket.

If the logo plates are removed, make sure to tighten all logo plate fasteners to 20 inch-pounds when reinstalling.