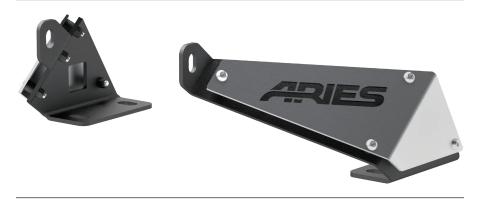

|



### **Product Image**



### **Notes and Maintenance**

Before you begin installation, read all instructions thoroughly.

Proper tools will improve the quality of installation and reduce the time required.

To protect the product, wax after installing. Regular waxing is recommended to add a protective layer over the finish. Do not use any type of polish or wax that may contain abrasives that could damage the finish.

For stainless steel and aluminum, polish may be used to clear small scratches and scuffs on the finish. Mild soap may be used also to clean the product.

For black finishes, mild soap may be used to clean the product.

Refer to the table to the left when securing hardware during the installation process to help prevent damage to the product or vehicle.

## Step 1

Remove the four hinge bolts on the