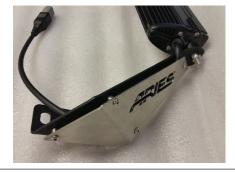

## Step 2

If desired, the stainless steel logo plate can be removed to route light wiring under the logo plate.

Using a 2.5mm Allen wrench and a 7mm socket, remove the four fasteners holding the logo plate to the bracket.

If the logo plates are removed, make sure to tighten all logo plate fasteners to 20 inch-pounds when reinstalling.