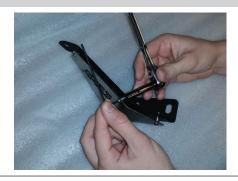

## Step 5

Place two M8 button head cap screws through a lock washer and flat washer.

Loosely snug the passenger-side bracket onto the hood of the Jeep.

Repeat this process on the driver side.

## Step 6

Tighten the four M8 button head cap screws to the Jeep using the 5mm Allen wrench.

Tighten the fasteners holding the LED light to the brackets according to the light manufacturer's specifications.