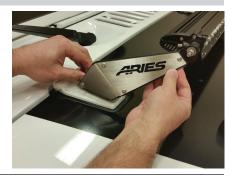

## Step 2

If desired, the stainless steel logo plate can be removed to route light wiring under the logo plate.

Using a 2.5mm Allen wrench and a 7mm socket, remove the four fasteners holding the logo plate to the bracket.

If the logo plates are removed, make sure to tighten all logo plate fasteners to 20 inch-pounds when reinstalling.