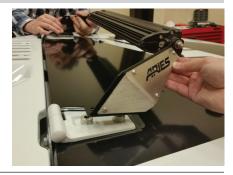

wiring under the logo plate.

Using a 2.5mm Allen wrench and a 7mm socket, remove the four fasteners holding the logo plate to the bracket.

If the logo plates are removed, make sure to tighten all logo plate fasteners to 20 inch-pounds when reinstalling.





# Step 3

Install the LED lights using the light manufacture's fasteners. The brackets are designed to accommodate an M6 or M8 fastener. If the fasteners are larger than M8, some drilling may be required

Fasten the LED light bar to the brackets.

Snug the fasteners, but do not fully tighten.





## Step 4

Place two spacers on each hinge of the Jeep. Place the bracket / light bar assembly onto the spacers on the Jeep.

It is recommended that two people hold the light bar in place while the fasteners are secured on the spacers.





## Step 5

Place two M8 button head cap screws through a lock washer and flat washer.

Loosely snug the passenger-side bracket onto the hood of the Jeep.

Repeat this process on the driver side.





## Step 6

Tighten the four M8 button head cap screws to the Jeep using the 5mm Allen wrench.

Tighten the fasteners holding the LED light to the brackets according to the light manufacturer's specifications.





## Step 7

Congratulations on the installation of your new ARIES hood light mounting brackets.

With the hood light mounting brackets installed, periodic inspections should be performed to ensure all mounting hardware remains tight.