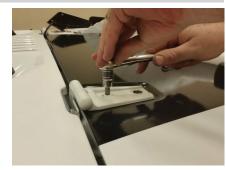

## Step 2

If desired, the stainless steel logo plate can be removed to route light wiring under the logo plate.

Using a 2.5mm Allen wrench and a 7mm socket, remove the four fasteners holding the logo plate to the bracket.

If the logo plates are removed, make sure to tighten all logo plate fasteners to 20 inch-pounds when reinstalling.