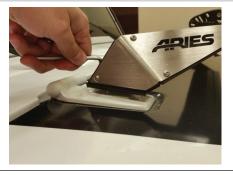

## Step 4

Place two spacers on each hinge of the Jeep. Place the bracket / light bar assembly onto the spacers on the Jeep.

It is recommended that two people hold the light bar in place while the fasteners are secured on the spacers.

## Step 5

Place two M8 button head cap screws through a lock washer and flat washer.

Loosely snug the passenger-side bracket onto the hood of the Jeep.

Repeat this process on the driver side.

## Step 6

Tighten the four M8 button head cap screws to the Jeep using the 5mm Allen wrench.

Tighten the fasteners holding the LED light to the brackets according to the light manufacturer's specifications.