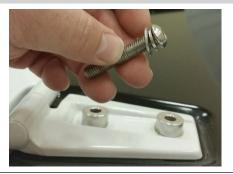

## Step 4

Place two spacers on each hinge of the Jeep. Place the bracket / light bar assembly onto the spacers on the Jeep.

It is recommended that two people hold the light bar in place while the fasteners are secured on the spacers.

## Step 5

Place two M8 button head cap screws through a lock washer and flat washer.

Loosely snug the passenger-side bracket onto the hood of the Jeep.

Repeat this process on the driver side.