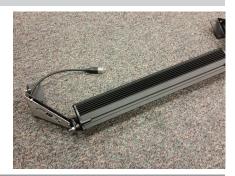

# Step 3

Install the LED lights using the light manufacture's fasteners. The brackets are designed to accommodate an M6 or M8 fastener. If the fasteners are larger than M8, some drilling may be required

Fasten the LED light bar to the brackets.

Snug the fasteners, but do not fully tighten.