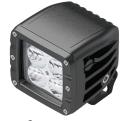

#### **Product Image**

## Step 1

Align the light cover with the front face of the LED light. Press the cover onto the LED light until the top and bottom locking tabs snap into the groves on the LED housing. Confirm the installation by ensuring all the tabs are fully engaged.