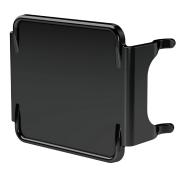

### **Parts List**

2 LED light cover, 3.5" x 3.5"

#### **Product Image**

## Step 1

Align the light cover with the front face of the LED light. Press the cover onto the LED light until the top and bottom locking tabs snap into the groves on the LED housing. Confirm the installation by ensuring all the tabs are fully engaged.