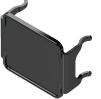

### **Parts List**

2 LED light cover, 3.5" x 3.5"

#### **Product Image**

To remove the light cover, gently lift the locking tabs to release them from the groves in the LED housing. With the tabs disengaged, pull the cover away from the LED housing.

**CAUTION:** Using excessive force to lift the locking tabs may damage the cover. Only lift the tabs enough to clear the groves in the LED housing for removal.