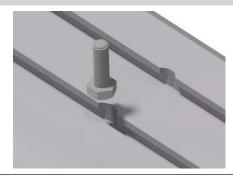

### Step 1 - Mounting Style 2

Insert an M8 hex bolt into the top track on the headache rack and slide the bolt to the desired position.

### Step 2 - Mounting Style 2

Place the light mounting bracket on top of the M8 hex bolt and secure the bracket using an M8 flat washer, lock washer and hex nut.