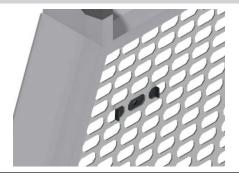

### Step 1 - Mounting Style 2

Insert an M8 hex bolt into the top track on the headache rack and slide the bolt to the desired position.

### Step 2 - Mounting Style 2

Place the light mounting bracket on top of the M8 hex bolt and secure the bracket using an M8 flat washer, lock washer and hex nut.