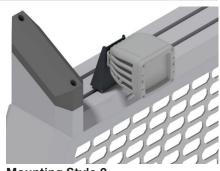

### Step 1 - Mounting Style 2

Insert an M8 hex bolt into the top track on the headache rack and slide the bolt to the desired position.

### Step 2 - Mounting Style 2

Place the light mounting bracket on top of the M8 hex bolt and secure the bracket using an M8 flat washer, lock washer and hex nut.