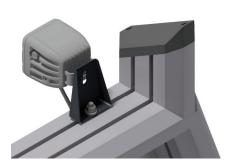

### Step 3

Using the hardware provided with the light, attach the light to the mounting bracket.

Tighten all hardware to the recommended torque specifications listed in the table on the first page.

With the mounting bracket installed, periodic inspections should be performed to ensure all mounting hardware remains tight.

Congratulations on the installation of your new ARIES light mounting brackets.

**Mounting Style 1** 

**Mounting Style 2**