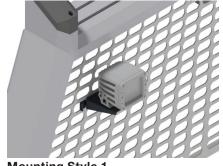

## Step 1 - Mounting Style 1

Hold the nut plate up to the desired mounting location on the back of the headache rack mesh.

Attach the mounting bracket using an M8 hex bolt, flat washer and lock washer.

Skip to step 3.

Congratulations on the installation of your new ARIES light mounting brackets.

**Mounting Style 1** 

**Mounting Style 2**