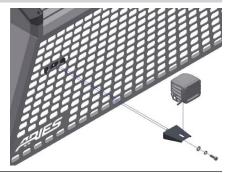

## Step 1 - Mounting Style 1

Hold the nut plate up to the desired mounting location on the back of the headache rack mesh.

Attach the mounting bracket using an M8 hex bolt, flat washer and lock washer.

Skip to step 3.