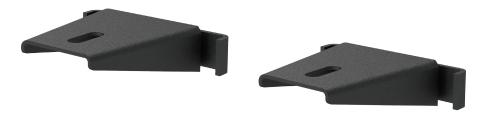

# 1110311

| Parts List |                        |  |  |
|------------|------------------------|--|--|
| 2          | Light mounting bracket |  |  |
| 2          | Hex bolt, M8           |  |  |
| 2          | Flat washer, M8        |  |  |
| 2          | Lock washer, M8        |  |  |
| 2          | Hex nut, M8            |  |  |
| 2          | Nut plate, M8          |  |  |

#### **Product Image**