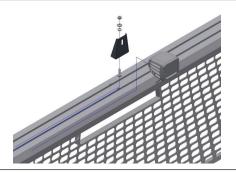

### Step 1 - Mounting Style 2

Insert an M8 hex bolt into the top track on the headache rack and slide the bolt to the desired position.

### Step 2 - Mounting Style 2

Place the light mounting bracket on top of the M8 hex bolt and secure the bracket using an M8 flat washer, lock washer and hex nut.